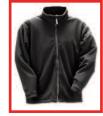

Removable 300g fleece jacket available in Icon 3.1 style J24172 or as a stand alone jacket style J72003.

J72003

| ICON - 5.5 O                                                              | z. Mat'l Wt. – 12 Mil Thick                                                                                 |         |  |  |
|---------------------------------------------------------------------------|-------------------------------------------------------------------------------------------------------------|---------|--|--|
| JACKETS                                                                   |                                                                                                             |         |  |  |
| J24122                                                                    | Fluorescent Yellow-Green-Black -<br>Attached Hood - Silver Reflective Tape                                  | S – 5XL |  |  |
| J24129                                                                    | Fluorescent Orange-Red-Black -<br>Attached Hood - Silver Reflective Tape                                    | S – 5XL |  |  |
| OVERALLS                                                                  |                                                                                                             |         |  |  |
| 024122                                                                    | Fluorescent Yellow-Green -<br>Snap Fly Front - Silver Reflective Tape                                       | S – 5XL |  |  |
| 024129                                                                    | Fluorescent Orange-Red -<br>Snap Fly Front - Silver Reflective Tape                                         | S – 5XL |  |  |
| COAT                                                                      |                                                                                                             |         |  |  |
| C24122                                                                    | Fluorescent Yellow-Green - 48" -<br>Attached Hood - Silver Reflective Tape                                  | M-5XL   |  |  |
| ICON 3.1 – 5.5 Oz. Mat'l Wt. – 12 Mil Thick Shell –<br>300g Fleece Jacket |                                                                                                             |         |  |  |
| JACKET S                                                                  | YSTEM                                                                                                       |         |  |  |
| J24172                                                                    | Fluorescent Yellow-Green-Black -<br>Attached Hood - Silver Reflective Tape<br>Removable Black Fleece Jacket | S – 5XL |  |  |

300 gram insulating black fleece jacket can be zipped in and out of Icon

Black Fleece Jacket - Replacement Liner S - 5XL