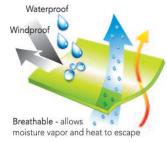

| FEATURES & BENEFITS                                                                                                      | ICON                  | ICON 3.1 |
|--------------------------------------------------------------------------------------------------------------------------|-----------------------|----------|
| Waterproof, breathable fabric for all season comfort                                                                     | <b>X</b>              | <b>X</b> |
| Overhead shoulder design for complete freedom of movement                                                                | <b>x</b>              | <b>X</b> |
| Stitched and taped sealed seams for 100% waterproof protection                                                           | <b>X</b>              | <b>X</b> |
| Zipper/storm fly front with throat guard, seals out wind and rain                                                        | <b>X</b>              | <b>X</b> |
| Roll-a-way adjustable hood in collar design for added convenience                                                        | <b>X</b>              | <b>X</b> |
| Full-vented cape back for improved air circulation                                                                       | <b>x</b>              | <b>X</b> |
| D-ring access for fall protection harness                                                                                | <b>X</b>              | <b>x</b> |
| Mesh/taffeta lining for added comfort                                                                                    | <b>X</b>              | <b>x</b> |
| Hand warmer side pockets with front cargo pockets and hook and loop close                                                | ıre ⊶ <b>x</b> ⊷…     | <b>X</b> |
| Convenient front radio pocket with exterior badge holder                                                                 | <b>X</b>              | <b>X</b> |
| Inner breast pocket with zipper closure                                                                                  | <b>X</b>              | <b>X</b> |
| Elastic cuffs with hook and loop take-up straps on sleeves ·····                                                         | <b>X</b>              | <b>X</b> |
| Tapered sweep with adjustable elastic drawcord on jacket for added protect                                               | ion ·· <b>X</b> ····· | <b>X</b> |
| 2 Mic Tabs                                                                                                               | <b>X</b>              | <b>x</b> |
| Heavy duty suspenders with quick release buckles and crossover                                                           | <b>X</b>              |          |
| Hook and loop take-up straps on leg cuffs                                                                                | <b>X</b>              |          |
| Take-up snaps on overall waist for adjustable fit                                                                        | <b>X</b>              |          |
| lcon jackets have inner attachment system to accommodate Phase 3™<br>(J25022) or black fleece jacket (J72003) as a liner | <b>X</b>              |          |
| FLEECE JACKET/ICON 3.1 LINER                                                                                             |                       |          |