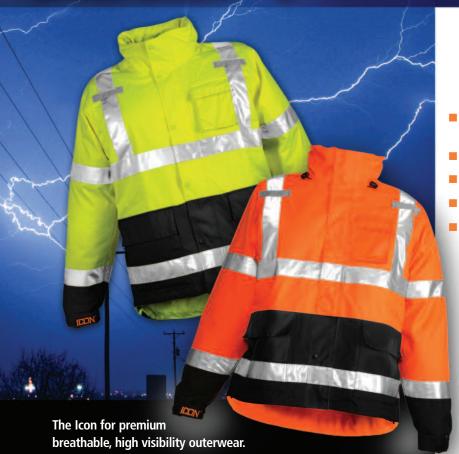

## TGGGGBe Seen… Be Safe… Be Cool..

The **Icon™** Premium ANSI Compliant Breathable And High Visibility Outerwear - Polyurethane On 300 Denier Polyester

Engineered to provide superior comfort and safety in the toughest work environments.

- ANSI/ISEA 107 Class 3 compliant suit, jacket, and coat for high visibility and breathability.
- Loaded with premium features for multipurpose applications.
- Fluorescent background colors for excellent daytime visibility.
- 2" silver reflective tape reflects light for 360° nighttime conspicuity.
- Icon 3.1™ jacket system (style J24172) comes standard with removable fleece jacket for all season comfort and use.

**Ideal Applications:** For use in environments where high visibility and breathability are desired for wearer safety and comfort.

Zipper/storm fly front with throat guard. D-ring access for fall protection harness. Roll-a-way, adjustable hood in collar, and mesh/taffeta lining.