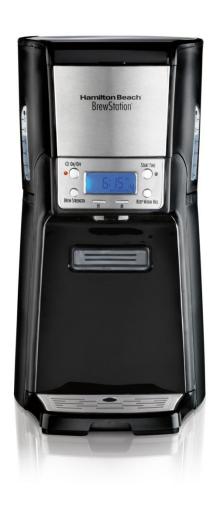

## Hamilton Beach® BrewStation® 12 Cup Dispensing Coffeemaker

## Model #48464

- The original 12 cup dispensing coffeemaker
- Forget the Carafe™
- Brews a full 12 cups, and dispenses one fresh cup at a time
- No carafe means no pouring, no spilling, no breaking and no burnt coffee flavor
- Coffee stays fresh longer
- Versatile brewing choose from bold, regular, iced coffee or small-batch options
- One-hand dispensing
- Adjustable auto shutoff customizable from 0-4 hours
- Insulated tank helps prevent heat and flavor from escaping to keep coffee fresh
- Gentle heater maintains coffee's temperature no hot plate to scorch coffee flavor
- Make coffee the way you always have just add water, a standard filter, and ground coffee