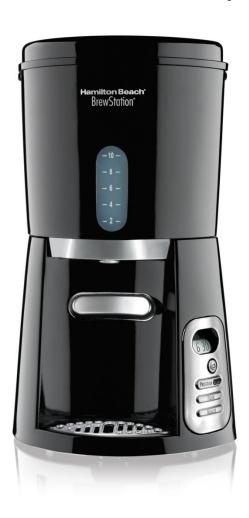

## Hamilton Beach® BrewStation® 10 Cup Dispensing Coffeemaker

## Model #47380

- The original 10 cup dispensing coffeemaker
- Forget the Carafe™ 10 cup dispensing coffeemaker without a carafe
- Brews a full 10 cups and dispenses one fresh cup at a time
- No carafe means no pouring, no spilling, no breaking and no burnt coffee flavor
- Coffee stays fresh longer
- One-hand dispensing
- Gentle warming heater maintains coffee's temperature
- no hot plate to scorch coffee flavor
- Make coffee the way you always have, just add water, a standard filter and ground coffee
- Programmable clock with 2 hour automatic shutoff