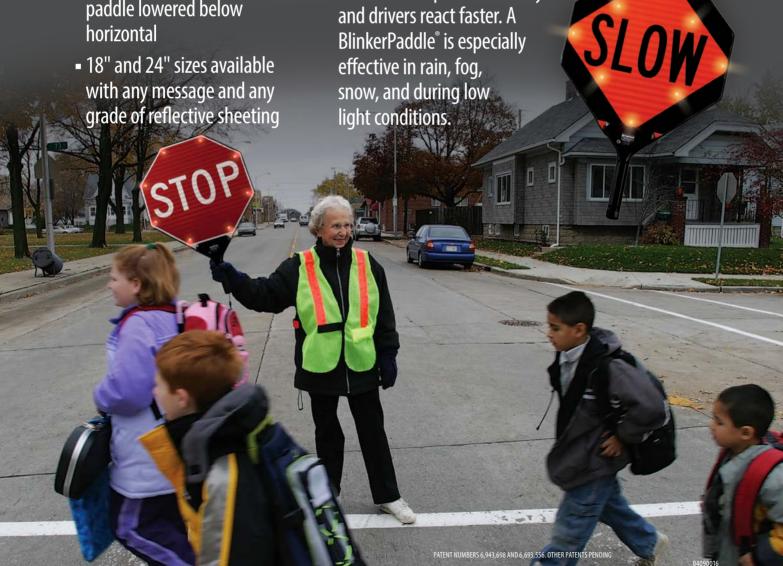

## BlinkerPaddle® LED-enhanced Paddles

- 20 hours flashing on a single charge (rechargeable batteries and chargers included)
- 3-way switch (one or both sides flashing)
- Automatic shut off when paddle lowered below horizontal
- 18" and 24" sizes available with any message and any

Patented TAPCO BlinkerSign® technology is used to make hand-held sign paddles more visible. Eight super-bright LEDs on each face match the BlinkerPaddle® background color and shape, flashing in unison every second. Flashing dramatically increases the paddle visibility and drivers react faster. A BlinkerPaddle<sup>®</sup> is especially effective in rain, fog,