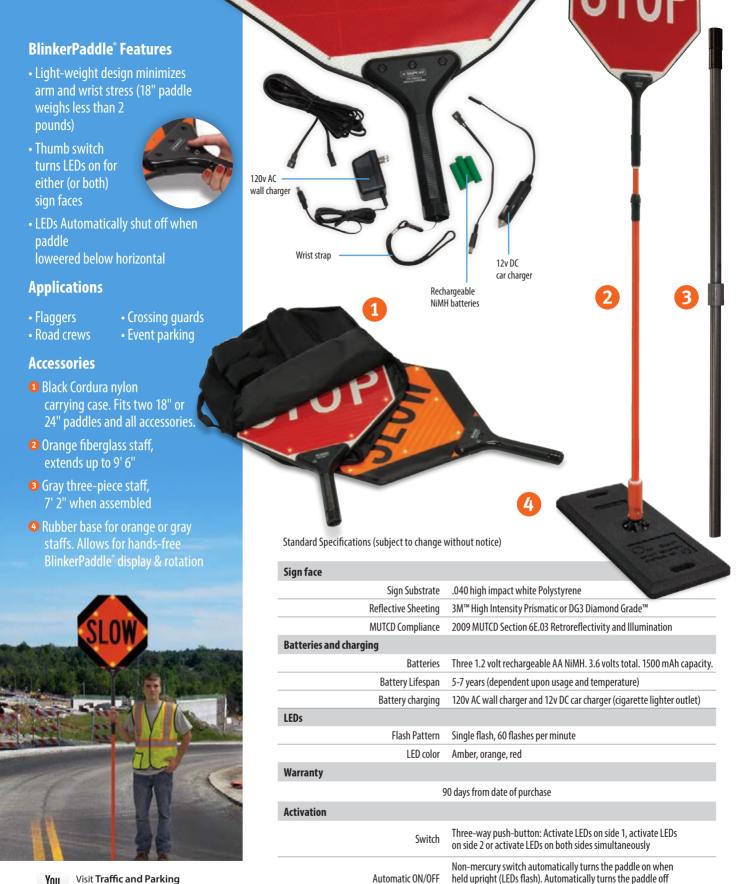

## BlinkerPaddle® LED-enhanced Paddles

- 20 hours flashing on a single charge (rechargeable batteries and chargers included)
- 3-way switch (one or both sides flashing)
- Automatic shut off when paddle lowered below horizontal
- 18" and 24" sizes available with any message and any

Visit Traffic and Parking on YouTube for videos on these products and more.

1-800-236-0112 • www.tapconet.com • blinkersales@tapconet.com

when lowered below horizontal(LEDS turn off)