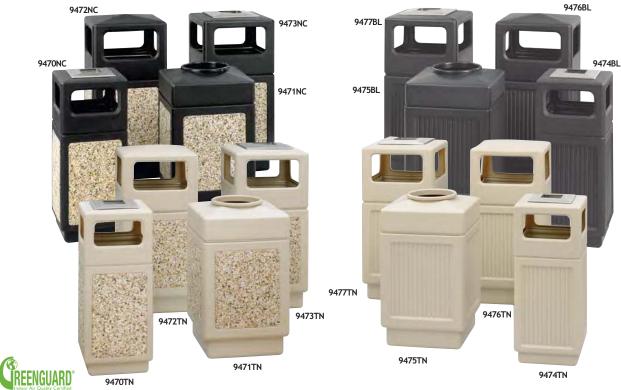

## Anmeleon Aggregate and Recessed Panel Receptacles

Slip waste bag over base

Ribs hold bag in place

Place lid over top

Secured & hidden waste bag

Striking, molded-in stone aggregate or affordable fluted panel design will add beauty and serviceability to your "First Impression" areas. Molded from, high-density polyethylene with built-in UV inhibitors. Telescoping base hides bag. Attractive design with recessed bottom. 15 or 38-gallon capacity; uses standard 32" x 44" trash bags. Easily adaptable for anchoring or weighting devices.

Top opening style features an  $9^{1/2}$ " opening. Side openings on 38 gallon units are 13"W x 6"H, Ash Urn style features 12" square stainless steel urn built into the lid (no sand required). The 15 gallon side openings are  $9^{1/2}$ "W x  $4^{1/2}$ "H, Ash Urn style has a 9" square stainless steel ash urn.

|           |                                     |         |                                                                                                    | Ship    |
|-----------|-------------------------------------|---------|----------------------------------------------------------------------------------------------------|---------|
| Model     | Description                         |         | WxDxH                                                                                              | Weight  |
| 9476BL,TN | Side Open, Recessed Panels          | 38 Gal. | 18 <sup>1</sup> /4 x 18 <sup>1</sup> /4 x 39 <sup>1</sup> /4"                                      | 21 lbs. |
| 9477BL,TN | Ash Urn/Side Open, Recessed Panels  | 38 Gal. | 18 <sup>1</sup> /4 x 18 <sup>1</sup> /4 x 39 <sup>1</sup> /4"                                      | 23 lbs. |
| 9474BL,TN | Ash Urn/Side Open, Recessed Panels  | 15 Gal. | 13 <sup>3</sup> /4 x 13 <sup>3</sup> /4 x 32 <sup>3</sup> /4"                                      | 14 lbs. |
| 9475BL,TN | Top Open, Recessed Panels           | 38 Gal. | $18^{1}/4 \times 18^{1}/4 \times 31^{1}/2$ "                                                       | 19 lbs. |
| 9472NC,TN | Side Open, Aggregate Panel          | 38 Gal. | 18 <sup>1</sup> /4 x 18 <sup>1</sup> /4 x 39 <sup>1</sup> /4"                                      | 43 lbs. |
| 9470NC,TN | Ash Urn/Side Open, Aggregate Panels | 15 Gal. | 13 <sup>3</sup> /4 x 13 <sup>3</sup> /4 x 32 <sup>3</sup> /4"                                      | 31 lbs. |
| 9473NC,TN | Ash Urn/Side Open, Aggregate Panels | 38 Gal. | 18 <sup>1</sup> / <sub>4</sub> x 18 <sup>1</sup> / <sub>4</sub> x 39 <sup>1</sup> / <sub>4</sub> " | 44 lbs. |
| 9471NC,TN | Top Open, Aggregate Panels          | 38 Gal. | $18^{1}/4 \times 18^{1}/4 \times 31^{1}/2$ "                                                       | 40 lbs. |