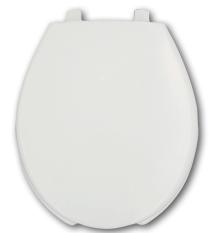

# HOSPITALITY HEAVY-DUTY PLASTIC TOILET SEAT

#### DESCRIPTION:

Open front with cover, round, heavy-duty, injection molded solid plastic toilet seat. Features four molded-in bumpers, check hinges with non-corrosive 300 Series stainless steel posts and pintles and STA-TITE® Commercial Fastening System™. Seat contains DuraGuard® Antimicrobial Built-In Seat Protection™. This seat complies with American National Standard Z124.5 Toilet (Water Closet) Seats as a class Commercial Heavy Duty.

### SPECIFICATIONS:

Size: Round Material: Plastic

Style: Open Front with Cover

Bumpers: Four

Hinges: Plastic with 300 Series Stainless Steel Posts and

**Pintles** 

Fastening System: STA-TITE® Commercial Fastening System™