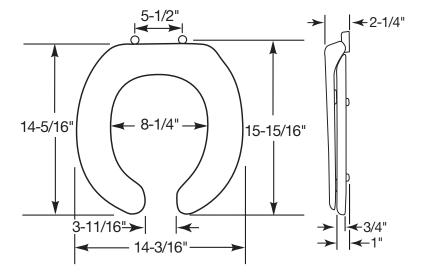

#### DIMENSIONS:

Phone: 920-467-4621 | 800-558-7651 Fax: 920-467-8573

©2010 0B7012303

PLASTIC HINGES WITH STAINLESS STEEL POSTS AND PINTLES

STA-TITE® COMMERCIAL FASTENING SYSTEM™