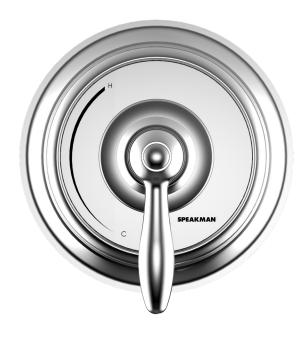

SentinelPro™ Thermostatic Pressure Balance Valve and Trim Combination

### **FEATURES:**

- Chrome plated brass (trim plate)
- Metal valve handle & index
- Includes mounting plate and hardware

#### **VALVE OPTIONS:**

• CPV-TP:

Speakman Thermostatic/Pressue Balance Valve