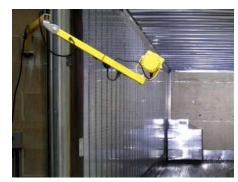

| Power          | 15 Watts                          |
|                |                                   |
| CRI            | > 0.95                            |
| CKI            | > 0.79                            |
|                |                                   |
| Lifetime       | Rated life of 50,000 hours (L70)  |
|                |                                   |
| UL/IP Rating   | Wet locations / IP 65, NEMA3      |
| or, ii kaiiiig | •                                 |
|                | compliant                         |
| Optical System | 5 Cree™ high intensity LED        |
|                | emitters with custom focusing     |
|                | options                           |
|                |                                   |

## **MOUNTING OPTIONS**







Available as combo package with dockarm