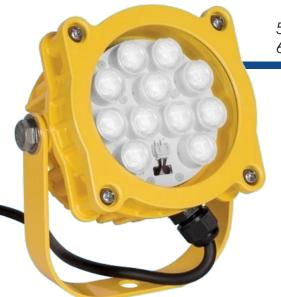

## LED DOCK LIGHT

15 watt

50,000 Hours average rated life, 15 Watts, 100V-240V, 660 Focused Lumens, 3 Year Warranty

| 7.75 1.25 A 5.00 SY A 5.62 |
|----------------------------|
|----------------------------|

| Housing        | Die cast aluminum for thermal     |
|----------------|-----------------------------------|
|                | management                        |
| Swivel         | Friction joint to allow for 270°  |
|                | angle adjustment                  |
| Dode           | <u> </u>                          |
| Body           | Safety yellow TGIC polyester      |
|                | powder coat paint                 |
| Lens           | Impact resistant, optically clear |
| 20             | •                                 |
|                | acrylic lens with silicone gasket |
| Fastener       | Steel, non-corrosive bright zinc  |
|                | plate                             |
| Input Voltage  | 100-240,277 Volts, 50/60hz        |
| inpor vollage  | 100 240,277 ¥ 0113, 30, 00112     |
|                |                                   |
| Driver         | Constant current electronic       |
|                | driver                            |
| Weight         | 4.8 lbs                           |
| Weigili        | 4.0 103                           |
| _              |                                   |
| Power          | 15 Watts                          |
|                |                                   |
| CRI            | > 0.95                            |
| CKI            | > 0.79                            |
|                |                                   |
| Lifetime       | Rated life of 50,000 hours (L70)  |
|                |                                   |
| UL/IP Rating   | Wet locations / IP 65, NEMA3      |
| or, ii kaiiiig | •                                 |
|                | compliant                         |
| Optical System | 5 Cree™ high intensity LED        |
|                | emitters with custom focusing     |
|                | options                           |
|                |                                   |