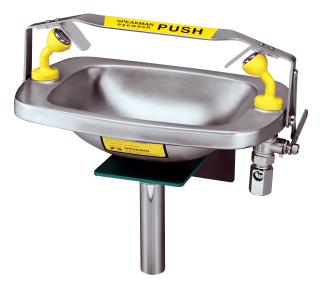

## Wall-Mounted Rectangular Eyewash Bowl

#### **FEATURES:**

- (2) aerated yellow plastic spray outlets
- Rectangular stainless steel bowl
- Stainless steel push trigger bar activation
- Chrome plated 1/2" NPT female brass valve
- 1/2" NPT female inlet
- Chrome plated brass in-line strainer
- 2.8 GPM (10.6 L/min) @ 30 PSI flow rate
- Cold-rolled steel, DuraJade<sup>™</sup> powder coated mounting bracket for durability & enhanced corrosion resistance
- Universal emergency sign included

### **OPTIONS:**

- FPV: Freeze Protection Valve
- HFO: Hand/Foot Operation
- HS: Hand held drench hose
- ILS: In-line strainer for 1/2" IPS piping
- PT: P-Trap
- SPV: Scald Protection Valve
- SSBV2: 1/2" Stainless Steel Ball Valve