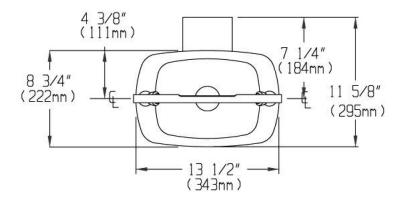

# Wall-Mounted Rectangular Eyewash Bowl

All dimensions are in inches (millimeters) unless otherwise specified and are subject to change without notice.