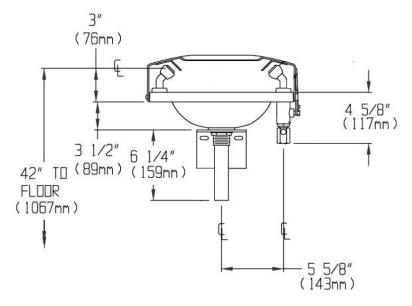

# Wall-Mounted Rectangular Eyewash Bowl

All dimensions are in inches (millimeters) unless otherwise specified and are subject to change without notice.