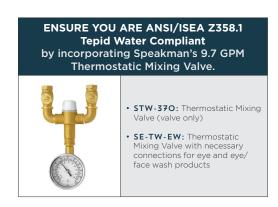

me plated 1/2" NPT female brass valve
- 1/2" NPT female inlet
- Chrome plated brass in-line strainer
- 2.8 GPM (10.6 L/min) @ 30 PSI flow rate
- Cold-rolled steel, DuraJade<sup>™</sup> powder coated mounting bracket for durability & enhanced corrosion resistance
- Universal emergency sign included

### **OPTIONS:**

- FPV: Freeze Protection Valve
- HFO: Hand/Foot Operation
- HS: Hand held drench hose
- ILS: In-line strainer for 1/2" IPS piping
- PT: P-Trap
- SPV: Scald Protection Valve
- SSBV2: 1/2" Stainless Steel Ball Valve

#### ADD-ONS:

• SE-TW-EW: Thermostatic Mixing Valve

#### **STANDARDS:**

• ANSI/ISEA Z358.1 certified

#### **WARRANTY:**

Visit www.speakman.com for full product warranty information

• 3 Year Limited Warranty (commercial)





Information continues on next page



All dimensions are in inches (millimeters) unless otherwise specified and are subject to change without notice

# Wall-Mounted Rectangular Eyewash Bowl





All dimensions are in inches (millimeters) unless otherwise specified and are subject to change without notice.