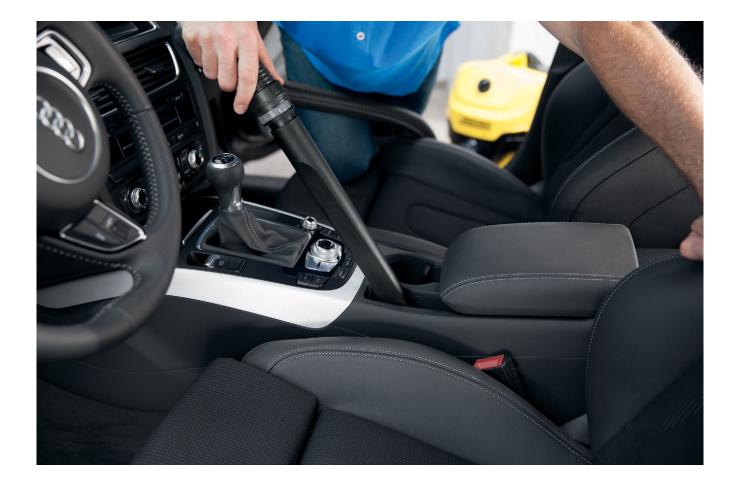

Karcher's WD4 provides powerful cleaning performance and unrivaled filtration technology. A top mount filter location means easy, sealed access to the filter without recirculating dust, and can remain in the vacuum for wet or dry cleaning. An 1800-watt motor delivers superior air flow into 5.3 gallons of usable wet or dry capacity. Durable construction for years of use. Includes hose, extension wand, crevice tool, hand grip nozzle, standard floor nozzle, pleated filter and fleece bag. German Engineering. 100% Quality Tested.