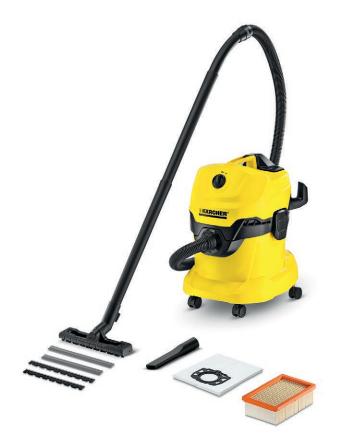

Karcher's WD4 provides powerful cleaning performance and unrivaled filtration technology. A top mount filter location means easy, sealed access to the filter without recirculating dust, and can remain in the vacuum for wet or dry cleaning. An 1800-watt motor delivers superior air flow into 5.3 gallons of usable wet or dry capacity. Durable construction for years of use. Includes hose, extension wand, crevice tool, hand grip nozzle, standard floor nozzle, pleated filter and fleece bag. German Engineering. 100% Quality Tested.

## WD 4

Removable filter cartridge with flat fold filter
Newly developed accessories for perfect cleaning results

| Technical data                                                                                                       |                      |                                                                                                                                                                                                                                                                                                                                                                                                                                                                                                                                                                                                                                                                                                                                                                                                                                                                                                                                                                                                                                                                                                                                                                                                                                                                                                                                                                                                                                                                                                                                                                                                                                                                                                                                                                                                                                                                                    |  |  |  |  |  |  |  |
|----------------------------------------------------------------------------------------------------------------------|----------------------|------------------------------------------------------------------------------------------------------------------------------------------------------------------------------------------------------------------------------------------------------------------------------------------------------------------------------------------------------------------------------------------------------------------------------------------------------------------------------------------------------------------------------------------------------------------------------------------------------------------------------------------------------------------------------------------------------------------------------------------------------------------------------------------------------------------------------------------------------------------------------------------------------------------------------------------------------------------------------------------------------------------------------------------------------------------------------------------------------------------------------------------------------------------------------------------------------------------------------------------------------------------------------------------------------------------------------------------------------------------------------------------------------------------------------------------------------------------------------------------------------------------------------------------------------------------------------------------------------------------------------------------------------------------------------------------------------------------------------------------------------------------------------------------------------------------------------------------------------------------------------------|--|--|--|--|--|--|--|
| Order no.                                                                                                            |                      | 1.348-115.0                                                                                                                                                                                                                                                                                                                                                                                                                                                                                                                                                                                                                                                                                                                                                                                                                                                                                                                                                                                                                                                                                                                                                                                                                                                                                                                                                                                                                                                                                                                                                                                                                                                                                                                                                                                                                                                                        |  |  |  |  |  |  |  |
| EAN code                                                                                                             |                      | 886622013792                                                                                                                                                                                                                                                                                                                                                                                                                                                                                                                                                                                                                                                                                                                                                                                                                                                                                                                                                                                                                                                                                                                                                                                                                                                                                                                                                                                                                                                                                                                                                                                                                                                                                                                                                                                                                                                                       |  |  |  |  |  |  |  |
| Real suction power*                                                                                                  | Air Watt             | 170                                                                                                                                                                                                                                                                                                                                                                                                                                                                                                                                                                                                                                                                                                                                                                                                                                                                                                                                                                                                                                                                                                                                                                                                                                                                                                                                                                                                                                                                                                                                                                                                                                                                                                                                                                                                                                                                                |  |  |  |  |  |  |  |
| Energy use                                                                                                           | W                    | 1100                                                                                                                                                                                                                                                                                                                                                                                                                                                                                                                                                                                                                                                                                                                                                                                                                                                                                                                                                                                                                                                                                                                                                                                                                                                                                                                                                                                                                                                                                                                                                                                                                                                                                                                                                                                                                                                                               |  |  |  |  |  |  |  |
| Container capacity                                                                                                   | I                    | 20                                                                                                                                                                                                                                                                                                                                                                                                                                                                                                                                                                                                                                                                                                                                                                                                                                                                                                                                                                                                                                                                                                                                                                                                                                                                                                                                                                                                                                                                                                                                                                                                                                                                                                                                                                                                                                                                                 |  |  |  |  |  |  |  |
| Container material                                                                                                   |                      | Plastic                                                                                                                                                                                                                                                                                                                                                                                                                                                                                                                                                                                                                                                                                                                                                                                                                                                                                                                                                                                                                                                                                                                                                                                                                                                                                                                                                                                                                                                                                                                                                                                                                                                                                                                                                                                                                                                                            |  |  |  |  |  |  |  |
| Power cable                                                                                                          | m                    | 5                                                                                                                                                                                                                                                                                                                                                                                                                                                                                                                                                                                                                                                                                                                                                                                                                                                                                                                                                                                                                                                                                                                                                                                                                                                                                                                                                                                                                                                                                                                                                                                                                                                                                                                                                                                                                                                                                  |  |  |  |  |  |  |  |
| ID accessory                                                                                                         | mm                   | 35                                                                                                                                                                                                                                                                                                                                                                                                                                                                                                                                                                                                                                                                                                                                                                                                                                                                                                                                                                                                                                                                                                                                                                                                                                                                                                                                                                                                                                                                                                                                                                                                                                                                                                                                                                                                                                                                                 |  |  |  |  |  |  |  |
| Weight                                                                                                               | kg                   | 7,4                                                                                                                                                                                                                                                                                                                                                                                                                                                                                                                                                                                                                                                                                                                                                                                                                                                                                                                                                                                                                                                                                                                                                                                                                                                                                                                                                                                                                                                                                                                                                                                                                                                                                                                                                                                                                                                                                |  |  |  |  |  |  |  |
| Dimensions (L x W x H)                                                                                               | mm                   | 384 × 365 × 526                                                                                                                                                                                                                                                                                                                                                                                                                                                                                                                                                                                                                                                                                                                                                                                                                                                                                                                                                                                                                                                                                                                                                                                                                                                                                                                                                                                                                                                                                                                                                                                                                                                                                                                                                                                                                                                                    |  |  |  |  |  |  |  |
|                                                                                                                      |                      |                                                                                                                                                                                                                                                                                                                                                                                                                                                                                                                                                                                                                                                                                                                                                                                                                                                                                                                                                                                                                                                                                                                                                                                                                                                                                                                                                                                                                                                                                                                                                                                                                                                                                                                                                                                                                                                                                    |  |  |  |  |  |  |  |
| Equipment                                                                                                            |                      |                                                                                                                                                                                                                                                                                                                                                                                                                                                                                                                                                                                                                                                                                                                                                                                                                                                                                                                                                                                                                                                                                                                                                                                                                                                                                                                                                                                                                                                                                                                                                                                                                                                                                                                                                                                                                                                                                    |  |  |  |  |  |  |  |
| Suction hose                                                                                                         | m / mm               | 2,2 / 35                                                                                                                                                                                                                                                                                                                                                                                                                                                                                                                                                                                                                                                                                                                                                                                                                                                                                                                                                                                                                                                                                                                                                                                                                                                                                                                                                                                                                                                                                                                                                                                                                                                                                                                                                                                                                                                                           |  |  |  |  |  |  |  |
| Removable handle                                                                                                     |                      | 1                                                                                                                                                                                                                                                                                                                                                                                                                                                                                                                                                                                                                                                                                                                                                                                                                                                                                                                                                                                                                                                                                                                                                                                                                                                                                                                                                                                                                                                                                                                                                                                                                                                                                                                                                                                                                                                                                  |  |  |  |  |  |  |  |
| Suction tubes                                                                                                        | piece(s) / m<br>/ mm | 2 × 0,5 / 35 / Plastic / -                                                                                                                                                                                                                                                                                                                                                                                                                                                                                                                                                                                                                                                                                                                                                                                                                                                                                                                                                                                                                                                                                                                                                                                                                                                                                                                                                                                                                                                                                                                                                                                                                                                                                                                                                                                                                                                         |  |  |  |  |  |  |  |
| Wet and dry floor nozzle                                                                                             |                      | Clips with 2 rubber and 2 brush inserts                                                                                                                                                                                                                                                                                                                                                                                                                                                                                                                                                                                                                                                                                                                                                                                                                                                                                                                                                                                                                                                                                                                                                                                                                                                                                                                                                                                                                                                                                                                                                                                                                                                                                                                                                                                                                                            |  |  |  |  |  |  |  |
| Flat pleated filter                                                                                                  |                      | in removable filter cartridge                                                                                                                                                                                                                                                                                                                                                                                                                                                                                                                                                                                                                                                                                                                                                                                                                                                                                                                                                                                                                                                                                                                                                                                                                                                                                                                                                                                                                                                                                                                                                                                                                                                                                                                                                                                                                                                      |  |  |  |  |  |  |  |
| Crevice nozzle                                                                                                       |                      | 1                                                                                                                                                                                                                                                                                                                                                                                                                                                                                                                                                                                                                                                                                                                                                                                                                                                                                                                                                                                                                                                                                                                                                                                                                                                                                                                                                                                                                                                                                                                                                                                                                                                                                                                                                                                                                                                                                  |  |  |  |  |  |  |  |
| Fleece filter bag                                                                                                    | piece(s)             | 1                                                                                                                                                                                                                                                                                                                                                                                                                                                                                                                                                                                                                                                                                                                                                                                                                                                                                                                                                                                                                                                                                                                                                                                                                                                                                                                                                                                                                                                                                                                                                                                                                                                                                                                                                                                                                                                                                  |  |  |  |  |  |  |  |
| Parking position                                                                                                     |                      | 1                                                                                                                                                                                                                                                                                                                                                                                                                                                                                                                                                                                                                                                                                                                                                                                                                                                                                                                                                                                                                                                                                                                                                                                                                                                                                                                                                                                                                                                                                                                                                                                                                                                                                                                                                                                                                                                                                  |  |  |  |  |  |  |  |
| Accessory storage on the device                                                                                      |                      | I Contraction of the second seco |  |  |  |  |  |  |  |
| Tray for keeping tools                                                                                               |                      | 1                                                                                                                                                                                                                                                                                                                                                                                                                                                                                                                                                                                                                                                                                                                                                                                                                                                                                                                                                                                                                                                                                                                                                                                                                                                                                                                                                                                                                                                                                                                                                                                                                                                                                                                                                                                                                                                                                  |  |  |  |  |  |  |  |
| Included in delivery. * Measured by the suction tubes according to the standardised IEC 60312 method of measurement. |                      |                                                                                                                                                                                                                                                                                                                                                                                                                                                                                                                                                                                                                                                                                                                                                                                                                                                                                                                                                                                                                                                                                                                                                                                                                                                                                                                                                                                                                                                                                                                                                                                                                                                                                                                                                                                                                                                                                    |  |  |  |  |  |  |  |