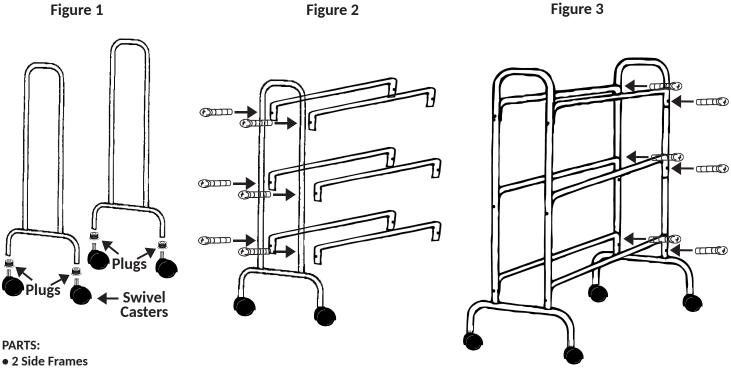

## **Instructions:**

The Champion Sports 12 Ball Cart stores up to 12 balls vertically and features a stable 'no-topple' base and is ideal for maximizing small storage space.

- 1. Start by inserting the swivel casters by pushing or screwing them securely into posts on side frames. Figure 1
- 1. Assemble cart sides to horizontal bars using screws. Complete one side before starting the other. Figure 2
- 2. Repeat by attaching the other side to the horizontal bars. Secure them wth remaining screws. Your cart is now complete. Figure 3

- 6 Horizontal Bars
- 12 Screws
- 4 Swivel Casters with wheels
- 4 Plugs