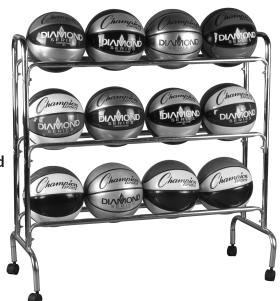

## **Features:**

- Holds up to 16 basketballs
- 41"L x 17"W x 53"H
- Silver

## **Instructions:**

The Champion Sports 12 Ball Cart stores up to 12 balls vertically and features a stable 'no-topple' base and is ideal for maximizing small storage space.

- 1. Start by inserting the swivel casters by pushing or screwing them securely into posts on side frames. Figure 1
- 1. Assemble cart sides to horizontal bars using screws. Complete one side before starting the other. Figure 2
- 2. Repeat by attaching the other side to the horizontal bars. Secure them wth remaining screws. Your cart is now complete. Figure 3