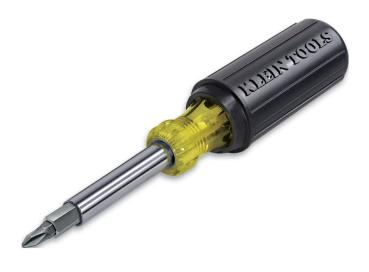

## Multi-Bit Screwdriver / Nut Driver, 11-in-1, Ph, SI, Sq, TORX® Bits

This versatile 11-in-1 multi-tool has everything the professional needs. The integrated screwdriver / nut driver shaft holds 8 popular tips and converts to 3 nut driver sizes. The blades are interchangeable for quick and easy switch out. The Cushion-Grip<sup>™</sup> handle allows for greater torque and comfort. You'll be reaching for this tool to meet your needs on the job.