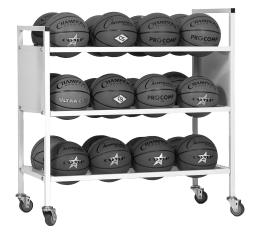

## **Features:**

- Constructed of 1" powder coated tubular steel
- Heavy-duty casters & rubberized wheels
- 40" height brings basketballs to hand level
- Holds 24 basketballs
- Storage shelf at the bottom
- White
- 42"L x 20"W x 44"H

## The rugged Champion Sports Double Wide Ball Cart stores up to 24 basketballs at an easy to grab height.

- 1. Begin with **side B** of the cart by attaching the 3 shelves and securing each shelf with a screw, washer and bolt. Figure 1
- 2. Attach **side A** of the cart to the 3 shelves already attached to side B and secure each shelf with a screw, washer and bolt. Figure 2
- 3. Make sure all sections are secure with screws. Figure 3
- 4. Secure the wheels in place. Turn the top spring of the wheel above the ball bearings clockwise until it become tight.