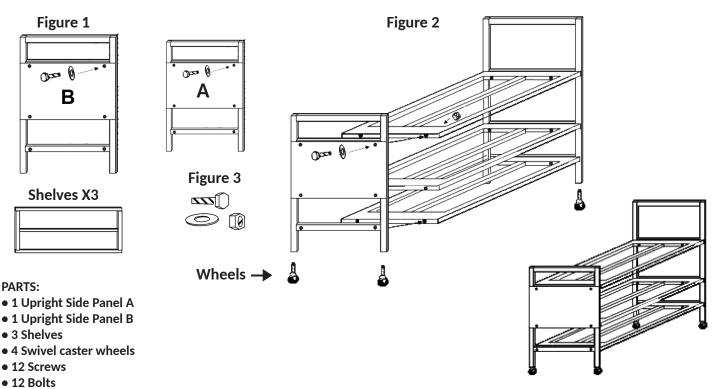

## Instructions:

## The rugged Champion Sports Double Wide Ball Cart stores up to 24 basketballs at an easy to grab height.

- 1. Begin with **side B** of the cart by attaching the 3 shelves and securing each shelf with a screw, washer and bolt. Figure 1
- 2. Attach **side A** of the cart to the 3 shelves already attached to side B and secure each shelf with a screw, washer and bolt. Figure 2
- 3. Make sure all sections are secure with screws. Figure 3
- 4. Secure the wheels in place. Turn the top spring of the wheel above the ball bearings clockwise until it become tight.