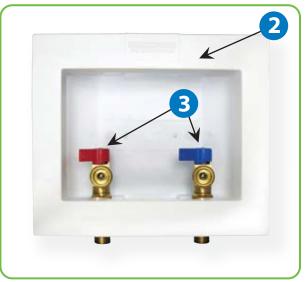

- 1 Box can be inverted for top mount valves/center drain option
- Textured Faceplate for aesthetic finish
- 3 Valves pre-installed
- 4 One piece construction with raised drip guard contains potential leaks down the drain
- **5** Raised EZ Out Test Caps allow for EZ Removal
- 6 Oversized KO's will not fall down drain