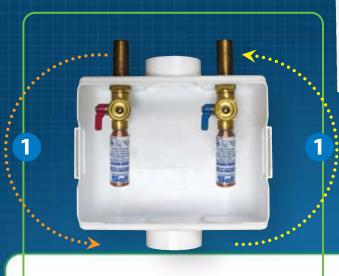

- 1 Box can be inverted for top mount valves/center drain option
- Textured Faceplate for aesthetic finish
- 3 Valves pre-installed
- 4 One piece construction with raised drip guard contains potential leaks down the drain
- **5** Raised EZ Out Test Caps allow for EZ Removal
- 6 Oversized KO's will not fall down drain