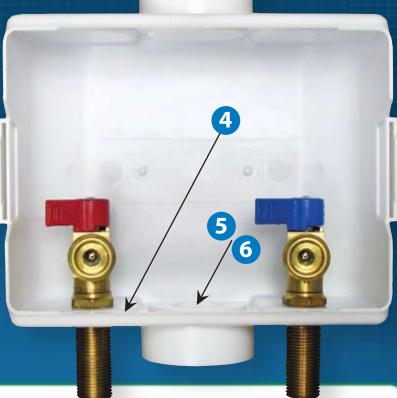

- 1 Box can be inverted for top mount valves/center drain option
- Textured Faceplate for aesthetic finish
- 3 Valves pre-installed
- 4 One piece construction with raised drip guard contains potential leaks down the drain
- **5** Raised EZ Out Test Caps allow for EZ Removal
- 6 Oversized KO's will not fall down drain