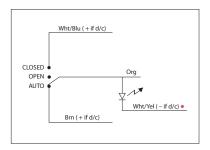

## Notes:

- Switch position label can be custom printed according to your needs, simply consult factory
  • Connection to Wht/Yel may be omitted if LED is
- not needed \*