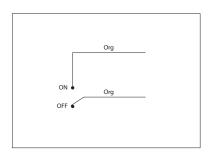

# PREPACKAGED SWITCH

## SIB05S

Enclosed Switch 20 Amp, 2 Position Maintained, On/Off, 2 Wires





## **SPECIFICATIONS**

Operating Temperature:  $-30 \text{ to } 140^{\circ} \text{ F}$ 

Humidity Range: 5 to 95% (noncondensing) **Dimensions:** 1.700" x 2.800" x 1.500" (w/.500" NPT Nipple)

Wires: 16", 600V Rated

**Approvals:** UL Listed, UL916, C-UL, CE, RoHS Housing Rating: UL Accepted for Use in Plenum, NEMA 1

## **Switch Ratings:**

20 Amp Resistive @ 277 Vac 1110 VA Pilot Duty @ 277 Vac 770 VA Pilot Duty @ 120 Vac 20 Amp Ballast @ 277 Vac 10 Amp Tungsten @ 120 Vac

2 HP @ 277 Vac 1 HP @ 120 Vac

### Notes:

• Switch position label can be custom printed according to your needs, simply consult factory