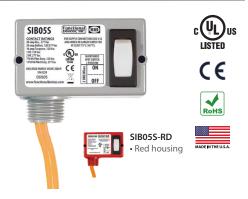

# PREPACKAGED SWITCH

## SIB05S

Enclosed Switch 20 Amp, 2 Position Maintained, On/Off, 2 Wires