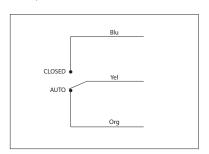

## SIB04S

Enclosed Switch 20 Amp, 2 Position Maintained, On/On, 3 Wires

## **SPECIFICATIONS**

Operating Temperature:  $-30 \text{ to } 140^{\circ} \text{ F}$ 

Humidity Range: 5 to 95% (noncondensing) **Dimensions:** 1.700" x 2.800" x 1.500" (w/ .500″ NPT Nipple)
Wires: 16″, 600V Rated