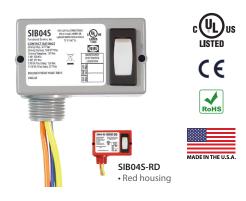

# PREPACKAGED SWITCH

## SIB04S

Enclosed Switch 20 Amp, 2 Position Maintained, On/On, 3 Wires

**Approvals:** UL Listed, UL916, C-UL, CE, RoHS Housing Rating: UL Accepted for Use in Plenum, NEMA 1