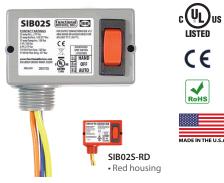

## SIB02S

Enclosed Switch 20 Amp, 3 Position Maintained, On/Off/On

## **SPECIFICATIONS**

Operating Temperature: -30 to 140° F

Humidity Range: 5 to 95% (noncondensing) **Dimensions:** 1.700" x 2.800" x 1.500" (w/.500" NPT Nipple) Wires: 16", 600V Rated

**Approvals:** UL Listed, UL916, C-UL, CE, RoHS Housing Rating: UL Accepted for Use in Plenum, NEMA 1

## **Switch Ratings:**

20 Amp Resistive @ 277 Vac 1110 VA Pilot Duty @ 277 Vac 770 VA Pilot Duty @ 120 Vac 20 Amp Ballast @ 277 Vac 10 Amp Tungsten @ 120 Vac

2 HP @ 277 Vac 1 HP @ 120 Vac