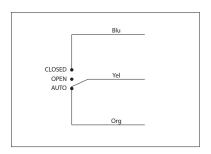

## SIB02S

Enclosed Switch 20 Amp, 3 Position Maintained, On/Off/On

## Notes:

• Switch position label can be custom printed according to your needs, simply consult factory