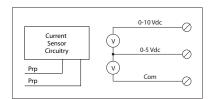

## **RIBXV**

Enclosed Self-Powered Internal 0-30 Amp to 0-5 Vdc / 0-10 Vdc AC Transducer

## **Sensor Output:**

- Voltage output is proportional to current sensor range.
- Min. Input Impedance = 30K ohms
  Accuracy +/- 3% full scale
  Vripple < 10m Vac