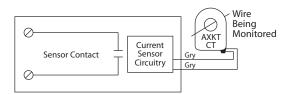

Housing Rating: UL Accepted for Use in Plenum, NEMA 1

Max Sense Voltage: 600 Vac

Sensor Type: External, with contact status Sensor Threshold: Adjustable, 1.25-150 Amps Sensor Range: 1.25-150 Amps

Sensor Contact Status: Current below threshold: Open / LED OFF Current above threshold: Closed / LED ON

## Sensor Contact:

- Solid State Contact
- 30 Vac/dc, .4 Amp Max. • When sensor contact is off
- (open), leakage <30 uA @ 30Vac/dc
- When sensor contact is on (closed), voltage drop
- < .3 Vac/dc @ .1 Amp
- < 1.6 Vac/dc @ .4 Amp