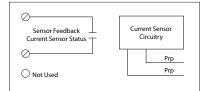

Sensor Type: Internal, with contact status Sensor Range: .50-30 Amps Max Sense Voltage: 600 Vac

Sensor Threshold: Adjustable, .50-30 Amps

Sensor Contact Status: Current below threshold: Open / LED OFF Current above threshold: Closed / LED ON

#### Sensor Contact:

- Solid State Contact
- 30 Vac/dc, .4 Amp Max. • When sensor contact is off
- (open), leakage <30 uA @ 30Vac/dc • When sensor contact is on (closed), voltage drop < .3 Vac/dc @ .1 Amp < 1.6 Vac/dc @ .4 Amp