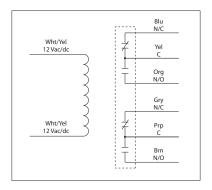

# Coil Voltage Input:

12 Vac/dc; 50-60 Hz Drop Out = 4.5 Vac / 4.8 Vdc Pull In = 9.7 Vac / 11 Vdc

#### **Contact Ratings:**

20 Amp Resistive @ 300 Vac 20 Amp Resistive @ 28 Vdc 15 Amp Resistive @ 600 Vac 20 Amp Ballast @ 277-480 Vac Not rated for Electronic Ballast 770 VA Pilot Duty @ 120 Vac 1158 VA Pilot Duty @ 240 Vac 1109 VA Pilot Duty @ 277 Vac 1640 VA Pilot Duty @ 480 Vac Heavy Pilot Duty @ 600 Vac 3 HP @ 480-600 Vac

2 HP @ 240-277 Vac 1 HP @ 120 Vac

#### **Coil Current:**

115 mA @ 10 Vac 180 mA @ 12 Vac 79 mA @ 11 Vdc 90 mA @ 12 Vdc 115 mA @ 15 Vdc