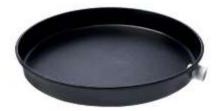

## **Plastic Water Heater Pan - 1'' PVC Fitting**

## DESCRIPTION

**Black Swan's Plastic Water Heater Pan - 1" PVC Fitting** protects against water damage caused by leaking electric water heater. Will not rust or corrode. Round design enables pan to be installed in small areas. Comes with drain hole inside with a 1" drain adapter fitting. Pan is 2-1/2" deep and .065 inches thick.