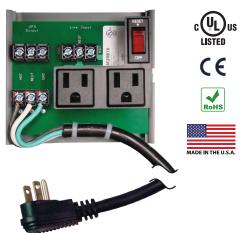

## **PSM2RB10**

4.00" Track Mount Power Control Center, with 10 Amp Switch / Circuit Breaker, Two (2) 120 Vac Outlets, Terminals, 120 Vac Input. (No Status Contacts)

## **SPECIFICATIONS**

Operating Temperature: -30 to 140° F Humidity Range: 5 to 95% (noncondensing) Main Breaker ON/OFF: Switch / Breaker (10 Amp) Dimensions: 4.000″ x 1.750″ Track Mount: 3.250″ x 4.000″ MT4-4N Mounting Track Included Approvals: UL Listed, UL916, C-UL, CE, RoHS

## Notes:

- Circuit breaker for short protection.
- 14/3 Line Cord included (3').
- Use with UPS devices rated 1000 VA or less.
- UPS is not included.