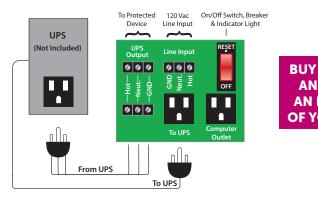

## UPS INTERFACE MODULE

## **PSM2RB10**

4.00" Track Mount Power Control Center, with 10 Amp Switch / Circuit Breaker, Two (2) 120 Vac Outlets, Terminals, 120 Vac Input. (No Status Contacts)

## Notes:

- Circuit breaker for short protection.
- 14/3 Line Cord included (3').
- Use with UPS devices rated 1000 VA or less.
- UPS is not included.