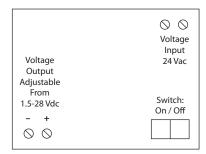

## **SPECIFICATIONS**

Voltage Input: 24 Vac Voltage Output: 1.5 - 28 Vdc Isolated Frequency: 50/60 Hz

Overload Protection: Electrical and Thermal, Auto-Reset

Operating Temperature: -30 to 140° F

Humidity Range: 5 to 95% (noncondensing) Power Status: LED On = Activated **Dimensions:** 1.625" x 2.750" x 4.000" **Track Mount:** 4.000" and 2.750"

MT212-4 Mounting Track Supplied

ON/OFF Switch: 2 Position

**Approvals:** UL916, C-UL, CE, RoHS

**Output Current Ratings:** 

116 mA @ 10 Vdc 125 mA @ 12 Vdc 300 mA @ 24 Vdc

Input Current Rating: 950 mA Maximum