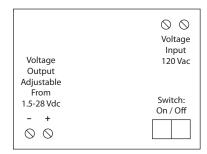

## **SPECIFICATIONS**

Voltage Input: 120 Vac Voltage Output: 1.5 - 28 Vdc Isolated

Frequency: 50/60 Hz

Overload Protection: Electrical and Thermal, Auto-Reset

Operating Temperature: -30 to 140° F

Humidity Range: 5 to 95% (noncondensing) Power Status: LED On = Activated **Dimensions:** 1.625" x 2.750" x 4.000" **Track Mount:** 4.000" and 2.750"

MT212-4 Mounting Track Supplied

ON/OFF Switch: 2 Position

**Approvals:** UL916, C-UL, CE, RoHS

**Output Current Ratings:** 

116 mA @ 10 Vdc 125 mA @ 12 Vdc 300 mA @ 24 Vdc

Input Current Rating: 150 mA Maximum