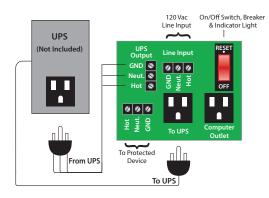

# PSH600-UPS

Kit Consisting of Enclosed Power Control Center Model PSH2RB10 (10 Amp Switch / Circuit Breaker, Two (2) 120 Vac Outlets, Terminals, 120 Vac Input) with a 600 VA UPS. (No Status Contacts)

#### UPS

UPS: 600VA Backup Time: 2.5 Min. @ Full 600 VA Load 10 Min. @ 1/2 Load Power Consumption Up to 3 Amp @120 Vac Max Load: 330 Watt Frequency: 50/60 Hz Temperature Rating of UPS: 32 to 104° F UPS Transfer Time: 6ms Approvals: UL Listed, UL1778

## PSH2RB10

Operating Temperature: -30 to 140° F Humidity Range: 5 to 95% (noncondensing) Main Breaker ON/OFF: Switch / Breaker (10 Amp) Approvals: UL Listed, UL916, C-UL, CE, ROHS Dimensions: 12.000" x 14.000" x 6.000" Metal Housing with Screw Cover