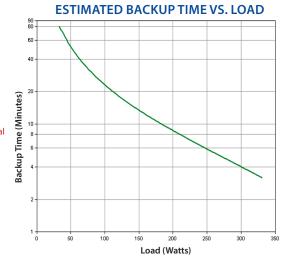

#### UPS

UPS: 600VA Backup Time: 2.5 Min. @ Full 600 VA Load 10 Min. @ 1/2 Load Power Consumption Up to 3 Amp @120 Vac Max Load: 330 Watt Frequency: 50/60 Hz Temperature Rating of UPS: 32 to 104° F UPS Transfer Time: 6ms Approvals: UL Listed, UL1778