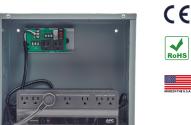

# PSH600-UPS

Kit Consisting of Enclosed Power Control Center Model PSH2RB10 (10 Amp Switch / Circuit Breaker, Two (2) 120 Vac Outlets, Terminals, 120 Vac Input) with a 600 VA UPS. (No Status Contacts)

# Shown Without Cover

## PSH2RB10

Operating Temperature: -30 to 140° F Humidity Range: 5 to 95% (noncondensing) Main Breaker ON/OFF: Switch / Breaker (10 Amp) Approvals: UL Listed, UL916, C-UL, CE, ROHS Dimensions: 12.000" x 14.000" x 6.000" Metal Housing with Screw Cover