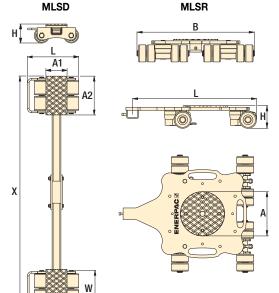

tance or if increased capacity is required.



## ER-Series Chain Roller Skates

Enerpac has an alternative offering of steel chain roller style load skates.

2 www.enerpac.com

## **Wheeled Load Skates**

Selecting the Right Skate Set for Your Application

MLS-Series Load Skates offer easy and stable movement across various floor types.

MLSS sets (consisting of MLSF and MLSD skates) are a great option for most maneuvers, especially when confined space is not a concern.

MLSR rotational skates have the highest level of maneuverability for easy moves in tight spaces and around corners. Combining MLSR models with connecting bars and handles provides a versatile set to cover more applications.

## MLS Series



Capacity (Individual Skates):

3 - 35 tons

Height:

4.3 - 7.0 inches

# MLSF





## Connecting Bars



to connect MLSR models together.

### **▼ SELECTION CHART**



### **Handles**

MLSF models come standard with size-specific handles. Optional manual or pulling eye handles are

available for MLSR models.

### **▼ MLSR ACCESSORIES**

| Description        | Model<br>Number | Туре    | Length | Compatible<br>With      |
|--------------------|-----------------|---------|--------|-------------------------|
|                    |                 |         | (ft)   |                         |
| Handles            | MLSHRT          | Manual  | 3.2    | MLSR3<br>MLSR7<br>MLSR9 |
|                    | MLSHRR          | Towable | 3.8    |                         |
| Connecting<br>Bars | MLSCR6          | Rigid   | 6.0    |                         |
|                    | MLS