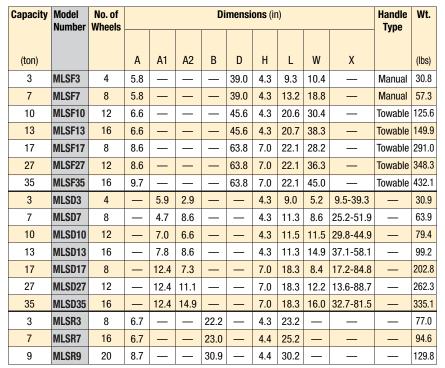

pac has an alternative offering of steel chain roller style load skates.

2 www.enerpac.com

## **Wheeled Load Skates**

Selecting the Right Skate Set for Your Application

MLS-Series Load Skates offer easy and stable movement across various floor types.

MLSS sets (consisting of MLSF and MLSD skates) are a great option for most maneuvers, especially when confined space is not a concern.

MLSR rotational skates have the highest level of maneuverability for easy moves in tight spaces and around corners. Combining MLSR models with connecting bars and handles provides a versatile set to cover more applications.

## MLS Series



Capacity (Individual Skates):

3 - 35 tons

Height:

4.3 - 7.0 inches

# MLSF





## Connecting Bars



to connect MLSR models together.

### **▼ SELECTION CHART**



### **Handles**

MLSF models come standard with size-specific handles. Optional manual or pulling eye handles are

available for MLSR models.

### **▼ MLSR ACCESSORIES**

| Description        | Model<br>Number | Туре    | Length | Compatible<br>With      |
|--------------------|-----------------|---------|--------|-------------------------|
|                    |                 |         | (ft)   |                         |
| Handles            | MLSHRT          | Manual  | 3.2    | MLSR3<br>MLSR7<br>MLSR9 |
|                    | MLSHRR          | Towable | 3.8    |                         |
| Connecting<br>Bars | MLSCR6          | Rigid   | 6.0    |                         |
|                    | MLSCR8          | Rigid   | 8.0    |                         |

### **▼ AVAILABLE SETS**