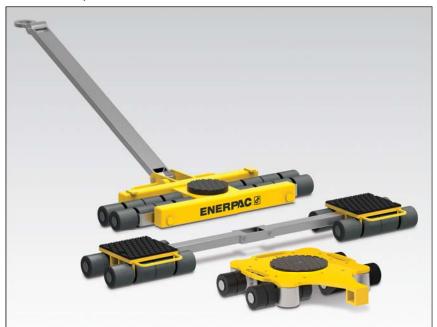

**▼ MLS-Series, Wheeled Load Skates** 

- Durable polyurethane or optional nylon wheels provide excellent stability while preventing damage to finished floors
- Rugged, reliable bearings and wheels deliver low rolling resistance
- Low height requires minimal lifting to accommodate moves
- MLSF steerable skates improve maneuverability with turntables that can easily rotate under the load, ideal for general applications
- For ultimate versatility, MLSR rotational skates provide 360 degrees of directional movement, ideal for confined space applications
- Models pre-assembled with nylon wheels are available upon request
- Configure MLSR sets with a handle and connecting bar to meet your application requirements

## **Wheeled Load Skates**

Selecting the Right Skate Set for Your Application

MLS-Series Load Skates offer easy and stable movement across various floor types.

MLSS sets (consisting of MLSF and MLSD skates) are a great option for most maneuvers, especially when confined space is not a concern.

MLSR rotational skates have the highest level of maneuverability for easy moves in tight spaces and around corners. Combining MLSR models with connecting bars and handles provides a versatile set to cover more applications.

## Connecting Bars

to connect MLSR models together.

### **Handles**

MLSF models come standard with size-specific handles. Optional manual or pulling eye handles are

available for MLSR models.