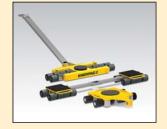

## **Wheeled Load Skates**

Selecting the Right Skate Set for Your Application

MLS-Series Load Skates offer easy and stable movement across various floor types.

MLSS sets (consisting of MLSF and MLSD skates) are a great option for most maneuvers, especially when confined space is not a concern.

MLSR rotational skates have the highest level of maneuverability for easy moves in tight spaces and around corners. Combining MLSR models with connecting bars and handles provides a versatile set to cover more applications.