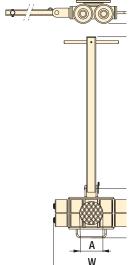

### **Handles**

MLSF models come standard with size-specific handles. Optional manual or pulling eye handles are

available for MLSR models.

### **▼ MLSR ACCESSORIES**

| Description        | Model<br>Number | Туре    | Length | Compatible<br>With      |
|--------------------|-----------------|---------|--------|-------------------------|
|                    |                 |         | (ft)   |                         |
| Handles            | MLSHRT          | Manual  | 3.2    | MLSR3<br>MLSR7<br>MLSR9 |
|                    | MLSHRR          | Towable | 3.8    |                         |
| Connecting<br>Bars | MLSCR6          | Rigid   | 6.0    |                         |
|                    | MLSCR8          | Rigid   | 8.0    |                         |