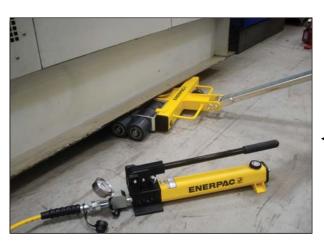

An Enerpac MLS Series load skate set combined with a low height hydraulic cylinder provides the ideal package for heavy machinery moves.

### **Machine Lifts**

Enerpac offers a complete line of high quality hydraulic machine lifts. Combine with MLS-Series Load Skates for

an ideal machinery moving package.