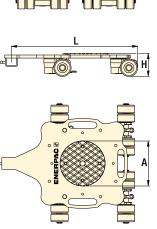

MLSR-rotational skates have the highest level of maneuverability for easy moves in tight spaces and around corners.

Combining MLSR-models with connecting bars and handles provides a versatile set to cover more applications.

### MLS Series

Capacity (Individual Skates):

3 - 32 ton (29 - 314 kN)

Height

110 - 180 mm

**MLSD-Connecting Bars** 

**MLSR-Rotational Skates** 

#### **▼** SELECTION CHART

|                 | V SELECTION CHART |                  |                 |     |     |     |      |     |                |      |          |         |      |
|-----------------|-------------------|------------------|-----------------|-----|-----|-----|------|-----|----------------|------|----------|---------|------|
| Capa-<br>city   | Model<br>Number   | No. of<br>Wheels | Dimensions (mm) |     |     |     |      |     | Handle<br>Type |      |          |         |      |
| ton (kN)        |                   |                  | Α               | A1  | A2  | В   | D    | Н   | L              | W    | Х        |         | (kg) |
| <b>3</b> (29)   | MLSF3             | 4                | 150             | -   | _   | -   | 1000 | 110 | 238            | 268  | -        | Manual  | 14   |
| <b>6</b> (59)   | MLSF7             | 8                | 150             | -   | -   | _   | 1000 | 110 | 339            | 483  | 1        | Manual  | 26   |
| 9 (88)          | MLSF10            | 12               | 170             | -   | -   | -   | 1170 | 110 | 525            | 780  | -        | Towable | 57   |
| <b>12</b> (118) | MLSF13            | 16               | 170             | -   | -   | -   | 1170 | 110 | 528            | 982  | -        | Towable | 68   |
| <b>16</b> (157) | MLSF17            | 8                | 220             | -   | _   | -   | 1628 | 180 | 567            | 724  | -        | Towable | 132  |
| <b>24</b> (235) | MLSF27            | 12               | 220             | -   | -   | -   | 1620 | 180 | 567            | 931  | -        | Towable | 158  |
| <b>32</b> (314) | MLSF35            | 16               | 250             | ı   | ı   | -   | 1620 | 180 | 567            | 1142 | ı        | Towable | 196  |
| <b>3</b> (29)   | MLSD3             | 4                | -               | 150 | 79  | _   | ı    | 110 | 228            | 132  | 240-1000 | _       | 14   |
| <b>6</b> (59)   | MLSD7             | 8                | ı               | 120 | 220 | -   | ı    | 110 | 291            | 220  | 640-1320 | -       | 29   |
| <b>9</b> (88)   | MLSD10            | 12               | _               | 180 | 170 | _   | -    | 110 | 295            | 295  | 755-1140 | _       | 36   |
| <b>12</b> (118) | MLSD13            | 16               | -               | 200 | 220 | -   | ı    | 110 | 291            | 382  | 942-1477 | -       | 45   |
| <b>16</b> (157) | MLSD17            | 8                | _               | 318 | 188 | _   | _    | 180 | 464            | 216  | 436-2156 | _       | 92   |
| <b>24</b> (235) | MLSD27            | 12               | 1               | 318 | 285 | -   | ı    | 180 | 464            | 313  | 345-2253 | -       | 119  |
| <b>32</b> (314) | MLSD35            | 16               | -               | 318 | 382 | _   | -    | 180 | 464            | 410  | 830-2070 | -       | 152  |
| <b>3</b> (29)   | MLSR3             | 8                | 170             | _   | -   | 563 | -    | 110 | 589            | _    | _        | _       | 35   |
| <b>6</b> (59)   | MLSR7             | 16               | 170             | -   | ı   | 585 | 1    | 113 | 640            | _    | _        | -       | 43   |
| <b>8</b> (78)   | MLSR9             | 20               | 220             | _   | -   | 786 | -    | 113 | 768            | _    | _        | _       | 59   |