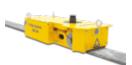

### **Wheeled Load Skates**

Selecting the Right Skate Set for Your Application

MLS-Series Load Skates offer easy and stable movement across various floor types.

MLSS-sets (consisting of MLSF and MLSD-skates) are a great option for most maneuvers, especially when confined space is not a concern.

MLSR-rotational skates have the highest level of maneuverability for easy moves in tight spaces and around corners.

Combining MLSR-models with connecting bars and handles provides a versatile set to cover more applications.