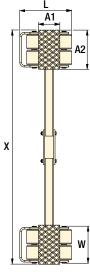

### Connecting Bars Connecting bars c

#### **▼** SELECTION CHART

|                 | V SELECTION CHART |                  |                 |     |     |     |      |     |                |      |          |         |      |
|-----------------|-------------------|------------------|-----------------|-----|-----|-----|------|-----|----------------|------|----------|---------|------|
| Capa-<br>city   | Model<br>Number   | No. of<br>Wheels | Dimensions (mm) |     |     |     |      |     | Handle<br>Type |      |          |         |      |
| ton (kN)        |                   |                  | Α               | A1  | A2  | В   | D    | Н   | L              | W    | Х        |         | (kg) |
| <b>3</b> (29)   | MLSF3             | 4                | 150             | -   | _   | -   | 1000 | 110 | 238            | 268  | -        | Manual  | 14   |
| <b>6</b> (59)   | MLSF7             | 8                | 150             | -   | -   | _   | 1000 | 110 | 339            | 483  | 1        | Manual  | 26   |
| 9 (88)          | MLSF10            | 12               | 170             | -   | -   | -   | 1170 | 110 | 525            | 780  | -        | Towable | 57   |
| <b>12</b> (118) | MLSF13            | 16               | 170             | -   | -   | -   | 1170 | 110 | 528            | 982  | -        | Towable | 68   |
| <b>16</b> (157) | MLSF17            | 8                | 220             | -   | _   | -   | 1628 | 180 | 567            | 724  | -        | Towable | 132  |
| <b>24</b> (235) | MLSF27            | 12               | 220             | -   | -   | -   | 1620 | 180 | 567            | 931  | -        | Towable | 158  |
| <b>32</b> (314) | MLSF35            | 16               | 250             | ı   | ı   | -   | 1620 | 180 | 567            | 1142 | ı        | Towable | 196  |
| <b>3</b> (29)   | MLSD3             | 4                | -               | 150 | 79  | _   | ı    | 110 | 228            | 132  | 240-1000 | _       | 14   |
| <b>6</b> (59)   | MLSD7             | 8                | ı               | 120 | 220 | -   | ı    | 110 | 291            | 220  | 640-1320 | -       | 29   |
| <b>9</b> (88)   | MLSD10            | 12               | _               | 180 | 170 | _   | -    | 110 | 295            | 295  | 755-1140 | _       | 36   |
| <b>12</b> (118) | MLSD13            | 16               | -               | 200 | 220 | -   | ı    | 110 | 291            | 382  | 942-1477 | -       | 45   |
| <b>16</b> (157) | MLSD17            | 8                | _               | 318 | 188 | _   | _    | 180 | 464            | 216  | 436-2156 | _       | 92   |
| <b>24</b> (235) | MLSD27            | 12               | 1               | 318 | 285 | -   | ı    | 180 | 464            | 313  | 345-2253 | -       | 119  |
| <b>32</b> (314) | MLSD35            | 16               | -               | 318 | 382 | _   | -    | 180 | 464            | 410  | 830-2070 | -       | 152  |
| <b>3</b> (29)   | MLSR3             | 8                | 170             | _   | -   | 563 | -    | 110 | 589            | _    | _        | _       | 35   |
| <b>6</b> (59)   | MLSR7             | 16               | 170             | -   | ı   | 585 | 1    | 113 | 640            | _    | _        | -       | 43   |
| <b>8</b> (78)   | MLSR9             | 20               | 220             | _   | -   | 786 | -    | 113 | 768            | _    | _        | _       | 59   |

#### **▼ MLSR ACCESSORIES**

| Description | Model<br>Number | Туре    | Length<br>(mm) | Compatible<br>with |
|-------------|-----------------|---------|----------------|--------------------|
| Handles     | MLSHRT          | Manual  | 990            | MLSR3              |
| Hallules    | MLSHRR          | Towable | 1170           | MLSR7              |
| Connecting  | MLSCR6          | Rigid   | 1981           | MLSR9              |
| Bars        | MLSCR8          | Rigid   | 2438           | IVILORS            |