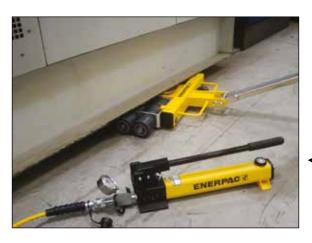

### **ER-Series, Chain Roller Skates**

Enerpac has an alternative offering of steel chain roller style load skates.

 An Enerpac MLS-Series load skate set combined with a low-height hydraulic cylinder provides the ideal package for heavy machinery moves.