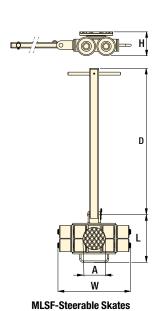

### MLS Series

Capacity (Individual Skates):

3 - 32 ton (29 - 314 kN)

Height

110 - 180 mm

**MLSD-Connecting Bars** 

**MLSR-Rotational Skates** 

#### **Handles**

MLSF-models come standard with size-specific handles. Optional manual or pulling eye handles are available for MLSR-models.

#### **▼** SELECTION CHART

|                 | V SELECTION CHART |                  |                 |     |     |     |      |     |                |      |          |         |      |
|-----------------|-------------------|------------------|-----------------|-----|-----|-----|------|-----|----------------|------|----------|---------|------|
| Capa-<br>city   | Model<br>Number   | No. of<br>Wheels | Dimensions (mm) |     |     |     |      |     | Handle<br>Type |      |          |         |      |
| ton (kN)        |                   |                  | Α               | A1  | A2  | В   | D    | Н   | L              | W    | Х        |         | (kg) |
| <b>3</b> (29)   | MLSF3             | 4                | 150             | -   | _   | -   | 1000 | 110 | 238            | 268  | -        | Manual  | 14   |
| <b>6</b> (59)   | MLSF7             | 8                | 150             | -   | -   | _   | 1000 | 110 | 339            | 483  | 1        | Manual  | 26   |
| 9 (88)          | MLSF10            | 12               | 170             | -   | -   | -   | 1170 | 110 | 525            | 780  | -        | Towable | 57   |
| <b>12</b> (118) | MLSF13            | 16               | 170             | -   | -   | -   | 1170 | 110 | 528            | 982  | -        | Towable | 68   |
| <b>16</b> (157) | MLSF17            | 8                | 220             | -   | _   | -   | 1628 | 180 | 567            | 724  | -        | Towable | 132  |
| <b>24</b> (235) | MLSF27            | 12               | 220             | -   | -   | -   | 1620 | 180 | 567            | 931  | -        | Towable | 158  |
| <b>32</b> (314) | MLSF35            | 16               | 250             | ı   | ı   | -   | 1620 | 180 | 567            | 1142 | ı        | Towable | 196  |
| <b>3</b> (29)   | MLSD3             | 4                | -               | 150 | 79  | _   | ı    | 110 | 228            | 132  | 240-1000 | _       | 14   |
| <b>6</b> (59)   | MLSD7             | 8                | ı               | 120 | 220 | -   | ı    | 110 | 291            | 220  | 640-1320 | -       | 29   |
| <b>9</b> (88)   | MLSD10            | 12               | _               | 180 | 170 | _   | -    | 110 | 295            | 295  | 755-1140 | _       | 36   |
| <b>12</b> (118) | MLSD13            | 16               | -               | 200 | 220 | -   | ı    | 110 | 291            | 382  | 942-1477 | -       | 45   |
| <b>16</b> (157) | MLSD17            | 8                | _               | 318 | 188 | _   | _    | 180 | 464            | 216  | 436-2156 | _       | 92   |
| <b>24</b> (235) | MLSD27            | 12               | 1               | 318 | 285 | -   | ı    | 180 | 464            | 313  | 345-2253 | -       | 119  |
| <b>32</b> (314) | MLSD35            | 16               | -               | 318 | 382 | _   | -    | 180 | 464            | 410  | 830-2070 | -       | 152  |
| <b>3</b> (29)   | MLSR3             | 8                | 170             | _   | -   | 563 | -    | 110 | 589            | _    | _        | _       | 35   |
| <b>6</b> (59)   | MLSR7             | 16               | 170             | -   | ı   | 585 | 1    | 113 | 640            | _    | _        | -       | 43   |
| <b>8</b> (78)   | MLSR9             | 20               | 220             | _   | -   | 786 | -    | 113 | 768            | _    | _        | _       | 59   |