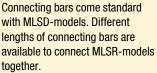

t hydraulic cylinder provides the ideal package for heavy machinery moves.

### **Wheeled Load Skates**

Selecting the Right Skate Set for Your Application

MLS-Series Load Skates offer easy and stable movement across various floor types.

MLSS-sets (consisting of MLSF and MLSD-skates) are a great option for most maneuvers, especially when confined space is not a concern.

MLSR-rotational skates have the highest level of maneuverability for easy moves in tight spaces and around corners.

Combining MLSR-models with connecting bars and handles provides a versatile set to cover more applications.

### MLS Series



Capacity (Individual Skates):

3 - 32 ton (29 - 314 kN)

Height

110 - 180 mm







**MLSD-Connecting Bars** 

**MLSR-Rotational Skates** 

### Connecting Bars Connecting bars c





#### **Handles**

MLSF-models come standard with size-specific handles. Optional manual or pulling eye handles are available for MLSR-models.

#### **▼** SELECTION CHART

|                 | V SELECTION CHART |                  |                 |     |     |     |      |     |                |      |          |         |      |
|-----------------|-------------------|------------------|-----------------|-----|-----|-----|------|-----|----------------|------|----------|---------|------|
| Capa-<br>city   | Model<br>Number   | No. of<br>Wheels | Dimensions (mm) |     |     |     |      |     | Handle<br>Type |      |          |         |      |
| ton (kN)        |                   |                  | Α               | A1  | A2  | В   | D    | Н   | L              | W    | Х        |