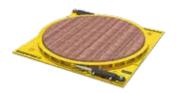

### MLS Series

Capacity (Individual Skates):

3 - 32 ton (29 - 314 kN)

Height

110 - 180 mm

**MLSD-Connecting Bars** 

**MLSR-Rotational Skates** 