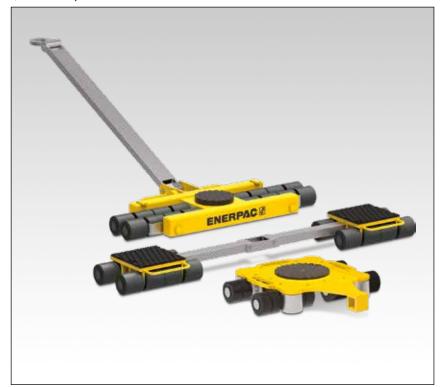

# MLS-SERIES WHEELED LOAD SKATES

STABILITY AND VERSATILITY FOR YOUR HEAVY EQUIPMENT MOVES

▼ MLS-Series, Wheeled Load Skates

### **Wheeled Load Skates**

Selecting the Right Skate Set for Your Application

MLS-Series Load Skates offer easy and stable movement across various floor types.

MLSS-sets (consisting of MLSF and MLSD-skates) are a great option for most maneuvers, especially when confined space is not a concern.

MLSR-rotational skates have the highest level of maneuverability for easy moves in tight spaces and around corners.

Combining MLSR-models with connecting bars and handles provides a versatile set to cover more applications.