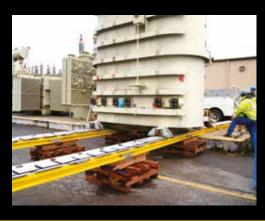

### **ER-Series, Chain Roller Skates**

Enerpac has an alternative offering of steel chain roller style load skates.

 An Enerpac MLS-Series load skate set combined with a low-height hydraulic cylinder provides the ideal package for heavy machinery moves.

### **Wheeled Load Skates**

Selecting the Right Skate Set for Your Application

MLS-Series Load Skates offer easy and stable movement across various floor types.

MLSS-sets (consisting of MLSF and MLSD-skates) are a great option for most maneuvers, especially when confined space is not a concern.