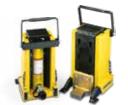

#### SOH-Series, Machine Lifts

Enerpac offers a complete line of high quality hydraulic machine lifts. Combine with MLS-Series Load Skates for an ideal

machinery moving package.

- Durable polyurethane or optional nylon wheels provide excellent stability while preventing damage to finished floors
- Rugged, reliable bearings and wheels deliver low rolling resistance
- Low height requires minimal lifting to accommodate moves
- MLSF steerable skates improve maneuverability with turntables that can easily rotate under the load, ideal for general applications
- For ultimate versatility, MLSR rotational skates provide 360 degrees of directional movement, ideal for confined space applications
- Models pre-assembled with nylon wheels are available upon request
- Configure MLSR sets with a handle and connecting bar to meet your application requirements.