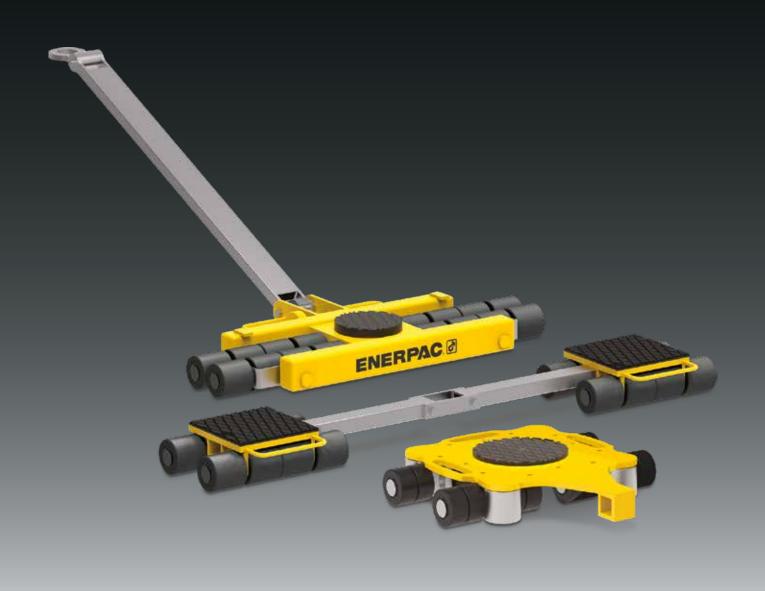

# MLS-SERIES WHEELED LOAD SKATES

STABILITY AND VERSATILITY FOR YOUR HEAVY EQUIPMENT MOVES

▼ MLS-Series, Wheeled Load Skates

### **Wheeled Load Skates**

Selecting the Right Skate Set for Your Application

MLS-Series Load Skates offer easy and stable movement across various floor types.

MLSS-sets (consisting of MLSF and MLSD-skates) are a great option for most maneuvers, especially when confined space is not a concern.

MLSR-rotational skates have the highest level of maneuverability for easy moves in tight spaces and around corners.

Combining MLSR-models with connecting bars and handles provides a versatile set to cover more applications.

### MLS Series

Capacity (Individual Skates):

3 - 32 ton (29 - 314 kN)

Height

110 - 180 mm

**MLSD-Connecting Bars** 

**MLSR-Rotational Skates** 

### Connecting Bars Connecting bars c

#### **Handles**

MLSF-models come standard with size-specific handles. Optional manual or pulling eye handles are available for MLSR-models.