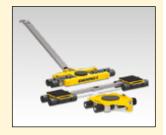

### **Wheeled Load Skates**

Selecting the Right Skate Set for Your Application

MLS-Series Load Skates offer easy and stable movement across various floor types.

MLSS-sets (consisting of MLSF and MLSD-skates) are a great option for most maneuvers, especially when confined space is not a concern.

MLSR-rotational skates have the highest level of maneuverability for easy moves in tight spaces and around corners.

Combining MLSR-models with connecting bars and handles provides a versatile set to cover more applications.