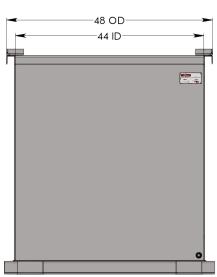

## 3.5 CU YD HEAVY DUTY ROTATOR BOX

| MODEL  | SIZE      | Weight   | L   | W   | Н   | LH  | CAPACITY  |
|--------|-----------|----------|-----|-----|-----|-----|-----------|
| MB-464 | 3.5 CU YD | 731 lbs. | 48" | 72" | 48" | 48" | 6500 lbs. |

- 6500 LB. Capacity
- Water tight box with 10 Gauge carbon steel sides and 3/16" bottom
- 2" x 2" Formed steel top rail
- 3" x 8" Fork pockets on 72" side
- Ship weight 731 lbs.

The Monkey Box is designed for the collection and storage of scrap and bulk material. It also has the added ability to be stacked when full and dumped using a forklift equipped with fork rotating attachment. This heavy duty 6500 lbs. capacity rotator box is available in 2, 2.5, 3, 3.5, and 4 cubic yard models. Along with these standard boxes we can custom design and build boxes to meet your specific application. Our standard 2, and 2.5 cubic yard models have 4-way entry and 3, 3.5, and 4 cu. yd. 2 way entry pockets. Available options include: casters, lids, lifting eyes and option paint colors.