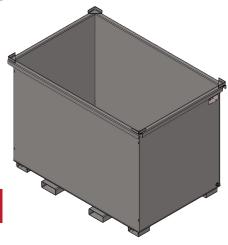

## **Specification Sheet for Hippo Hopper Model MB-464**

## 3.5 CU YD HEAVY DUTY ROTATOR BOX

| MODEL  | SIZE      | Weight   | L   | W   | Н   | LH  | CAPACITY  |
|--------|-----------|----------|-----|-----|-----|-----|-----------|
| MB-464 | 3.5 CU YD | 731 lbs. | 48" | 72" | 48" | 48" | 6500 lbs. |

- 6500 LB. Capacity
- Water tight box with 10 Gauge carbon steel sides and 3/16" bottom
- 2" x 2" Formed steel top rail
- 3" x 8" Fork pockets on 72" side
- Ship weight 731 lbs.

The Monkey Box is designed for the collection and storage of scrap and bulk material. It also has the added ability to be stacked when full and dumped using a forklift equipped with fork rotating attachment. This heavy duty 6500 lbs. capacity rotator box is available in 2, 2.5, 3, 3.5, and 4 cubic yard models. Along with these standard boxes we can custom design and build boxes to meet your specific application. Our standard 2, and 2.5 cubic yard models have 4-way entry and 3, 3.5, and 4 cu. yd. 2 way entry pockets. Available options include: casters, lids, lifting eyes and option paint colors.