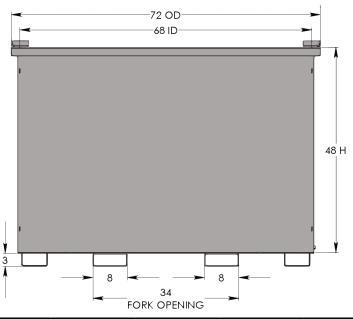

## 3.5 CU YD HEAVY DUTY ROTATOR BOX

| MODEL  | SIZE      | Weight   | L   | W   | Н   | LH  | CAPACITY  |
|--------|-----------|----------|-----|-----|-----|-----|-----------|
| MB-464 | 3.5 CU YD | 731 lbs. | 48" | 72" | 48" | 48" | 6500 lbs. |

- 6500 LB. Capacity
- Water tight box with 10 Gauge carbon steel sides and 3/16" bottom
- 2" x 2" Formed steel top rail
- 3" x 8" Fork pockets on 72" side
- Ship weight 731 lbs.

The Monkey Box is designed for the collection and storage of scrap and bulk material. It also has the added ability to be stacked when full and dumped using a forklift equipped with fork rotating attachment. This heavy duty 6500 lbs. capacity rotator box is available in 2, 2.5, 3, 3.5, and 4 cubic yard models. Along with these standard boxes we can custom design and build boxes to meet your specific application. Our standard 2, and 2.5 cubic yard models have 4-way entry and 3, 3.5, and 4 cu. yd. 2 way entry pockets. Available options include: casters, lids, lifting eyes and option paint colors.