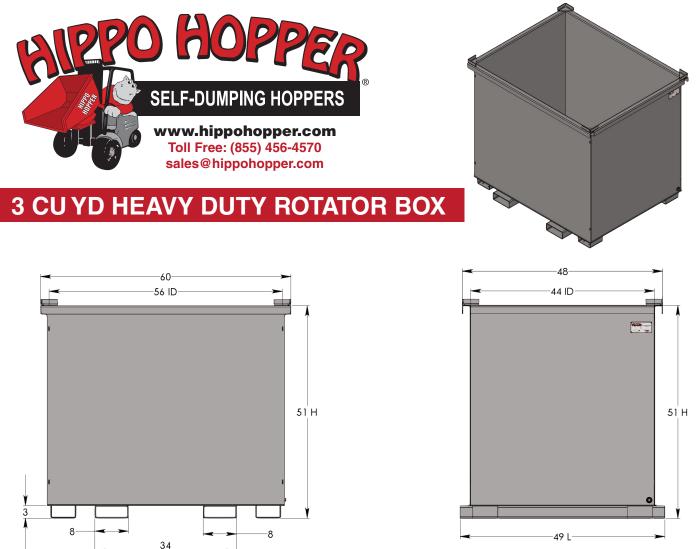

## **Specification Sheet for Hippo Hopper Model MB-454**

| MODEL  | SIZE    | Weight   | L   | W   | Н   | LH  | CAPACITY  |
|--------|---------|----------|-----|-----|-----|-----|-----------|
| MB-454 | 3 CU YD | 656 lbs. | 48″ | 60" | 48″ | 48″ | 6500 lbs. |

• 6500 LB. Capacity

FORK OPENING

- Water tight box with 10 Gauge carbon steel sides and 3/16" bottom
- 2" x 2" Formed steel top rail
- 3" x 8" Fork pockets on 60" side
- Ship weight 656 lbs.

The Monkey Box is designed for the collection and storage of scrap and bulk material. It also has the added ability to be stacked when full and dumped using a forklift equipped with fork rotating attachment. This heavy duty 6500 lbs. capacity rotator box is available in 2, 2.5, 3, 3.5, and 4 cubic yard models. Along with these standard boxes we can custom design and build boxes to meet your specific application. Our standard 2, and 2.5 cubic yard models have 4-way entry and 3, 3.5, and 4 cu. yd. 2 way entry pockets. Available options include: casters, lids, lifting eyes and option paint colors.