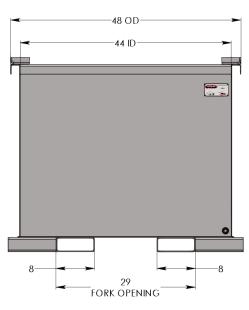

## **2 CU YD HEAVY DUTY ROTATOR BOX**

| MODEL      | SIZE    | Weight   | L   | W   | Н   | LH  | CAPACITY  |
|------------|---------|----------|-----|-----|-----|-----|-----------|
| MB-443-4WP | 2 CU YD | 466 lbs. | 48" | 48" | 36" | 36" | 6500 lbs. |

- 6500 LB. Capacity
- Water tight box with 10 Gauge carbon steel sides and 3/16" bottom
- 2" x 2" Formed steel top rail
- 3" x 8" Fork pockets on all 4 sides
- Ship weight 466 lbs.

The Monkey Box is designed for the collection and storage of scrap and bulk material. It also has the added ability to be stacked when full and dumped using a forklift equipped with fork rotating attachment. This heavy duty 6500 lbs. capacity rotator box is available in 2, 2.5, 3, 3.5, and 4 cubic yard models. Along with these standard boxes we can custom design and build boxes to meet your specific application. Our standard 2, and 2.5 cubic yard models have 4-way entry and 3, 3.5, and 4 cu. yd. 2 way entry pockets. Available options include: casters, lids, lifting eyes and option paint colors.