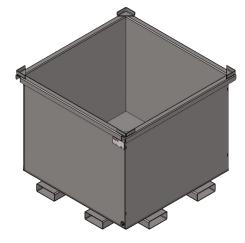

## **2 CU YD HEAVY DUTY ROTATOR BOX**

| MODEL      | SIZE    | Weight   | L   | W   | Н   | LH  | CAPACITY  |
|------------|---------|----------|-----|-----|-----|-----|-----------|
| MB-443-4WP | 2 CU YD | 466 lbs. | 48" | 48" | 36" | 36" | 6500 lbs. |

- 6500 LB. Capacity
- Water tight box with 10 Gauge carbon steel sides and 3/16" bottom
- 2" x 2" Formed steel top rail
- 3" x 8" Fork pockets on all 4 sides
- Ship weight 466 lbs.

The Monkey Box is designed for the collection and storage of scrap and bulk material. It also has the added ability to be stacked when full and dumped using a forklift equipped with fork rotating attachment. This heavy duty 6500 lbs. capacity rotator box is available in 2, 2.5, 3, 3.5, and 4 cubic yard models. Along with these standard boxes we can custom design and build boxes to meet your specific application. Our standard 2, and 2.5 cubic yard models have 4-way entry and 3, 3.5, and 4 cu. yd. 2 way entry pockets. Available options include: casters, lids, lifting eyes and option paint colors.