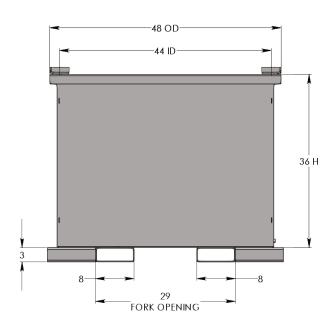

## **2 CU YD HEAVY DUTY ROTATOR BOX**

| MODEL      | SIZE    | Weight   | L   | W   | Н   | LH  | CAPACITY  |
|------------|---------|----------|-----|-----|-----|-----|-----------|
| MB-443-4WP | 2 CU YD | 466 lbs. | 48" | 48" | 36" | 36" | 6500 lbs. |

- 6500 LB. Capacity
- Water tight box with 10 Gauge carbon steel sides and 3/16" bottom
- 2" x 2" Formed steel top rail
- 3" x 8" Fork pockets on all 4 sides
- Ship weight 466 lbs.

The Monkey Box is designed for the collection and storage of scrap and bulk material. It also has the added ability to be stacked when full and dumped using a forklift equipped with fork rotating attachment. This heavy duty 6500 lbs. capacity rotator box is available in 2, 2.5, 3, 3.5, and 4 cubic yard models. Along with these standard boxes we can custom design and build boxes to meet your specific application. Our standard 2, and 2.5 cubic yard models have 4-way entry and 3, 3.5, and 4 cu. yd. 2 way entry pockets. Available options include: casters, lids, lifting eyes and option paint colors.