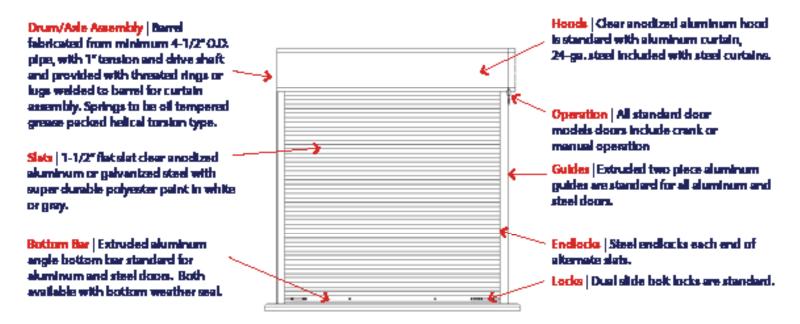

### **STANDARD FEATURES:**

- Flat slats -1-1/2" or 1-1/2" profile
- Steel end-locks- other options available
- Enclosed hood
- Slide bolt locks
- Face-of-wall mount
- Aluminum angle bottom bar with weather seal
- 2-Year limited warranty
- Manual or crank operation

#### **Standard Features:**

| 722 Series                 | Curtain                      | Color          | Guides               | Bottom Bar           | Hood                         |
|----------------------------|------------------------------|----------------|----------------------|----------------------|------------------------------|
| Model M722W<br>Model M722G | 22-Ga. Steel<br>22-Ga. Steel | White<br>Gray  | Aluminum<br>Aluminum | Aluminum<br>Aluminum | 24-Ga. Steel<br>24-Ga. Steel |
| Model M722A                | .050 Aluminum                | Clear Anodized | Aluminum             | Aluminum             | Aluminum                     |