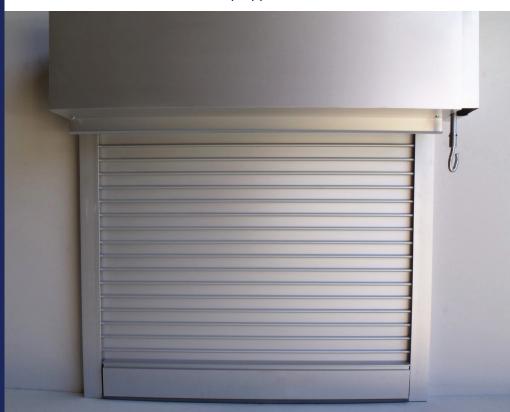

#### **FINISH OPTIONS:**

- Aluminum- Clear anodized
- Painted Steel- white topcoat
- Painted Steel- gray topcoat

40-year film integrity and a 35-year no-chalk/no-fade limited paint warranty.

**M722 Series Rolling Counter Shutters** are designed for commercial, government, medical or instutional applications and provide the security you need while delivering smooth, quiet, and effortless operation for years of dependable service.

These high quality shutters are available in both clear anodized aluminum or painted steel and offer a compact design requiring minimal headroom. They are the perfect choice for pharmacies, cafeterias, concession areas, ticket counters, nurse/hospital desks and numerous other countertop applications.

### **STANDARD FEATURES:**

- Flat slats -1-1/2" or 1-1/2" profile
- Steel end-locks- other options available
- Enclosed hood
- Slide bolt locks
- Face-of-wall mount
- Aluminum angle bottom bar with weather seal
- 2-Year limited warranty
- Manual or crank operation