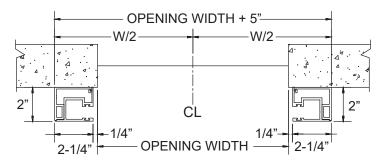

#### **SPECIFICATION DETAILS**

Illustrations shown are for general reference and should be verified for construction purposes.

EXTRUDED ALUMINUM GUIDE FACE OF WALL DETAIL