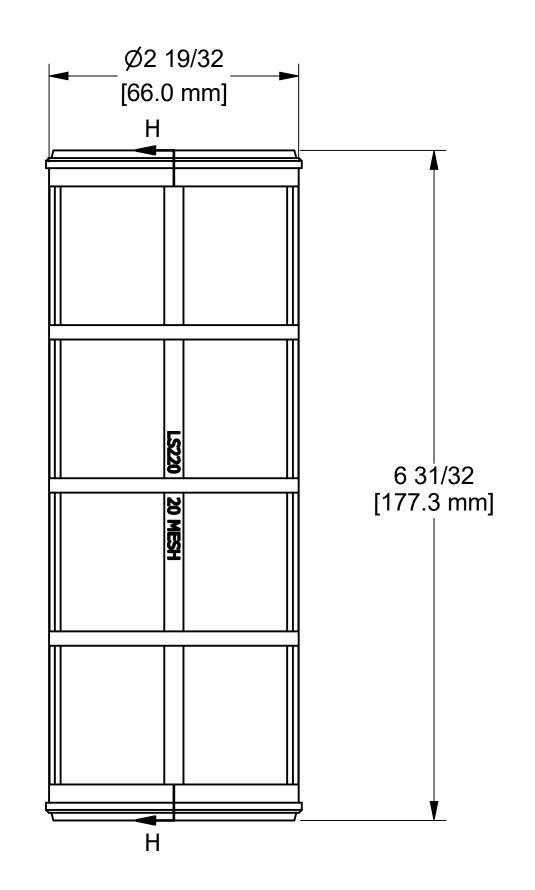

NOTE:

MATL: POLY RIBBED W/ 316SS SCREEN "P" SERIES ALL PP SCREEN

| PART NO. | MICRON | WREØ  | OPENING | RIB COLOR                |
|----------|--------|-------|---------|--------------------------|
| LS206    | 3360   | .035  | .132    | WHITE                    |
| LS212    | 1680   | .023  | .060    | BLACK                    |
| LS220    | 841    | .016  | .034    | BEIGE                    |
| LS230    | 595    | .012  | .021    | FLAME RED (RAL #3000)    |
| LS250    | 297    | .009  | .011    | GENTIAN BLUE (RAL #5010) |
| LS280    | 177    | .0055 | .007    | ZINC YELLOW (RAL #1018)  |
| LS2100   | 149    | .0045 | .005    | TRAFFIC GREEN (RAL#6024) |
| LS2120   | 116    | .0037 | .0046   | BLACK                    |
| LS2150   | 104    | .0026 | .0041   | PURE ORANGE (RAL #2004)  |
| LS212P   | 1680   | .032  | .066    | BLACK                    |
| LS220P   | 841    | .020  | .039    | BEIGE                    |
| LS250P   | 297    | .008  | .011    | GENTIAN BLUE (RAL #5010) |

BANJO CORPORATION 150 BANJO DRIVE, CRAWFORDSVILLE, IN 47933 WEB SITE: WWW.BANJOCORP.COM E-MAIL: BANJOSALES@IDEXCORP.COM

DESCRIPTION

2" LS SCREEN - 20 MESH

PART NUMBER

LS220

4

2