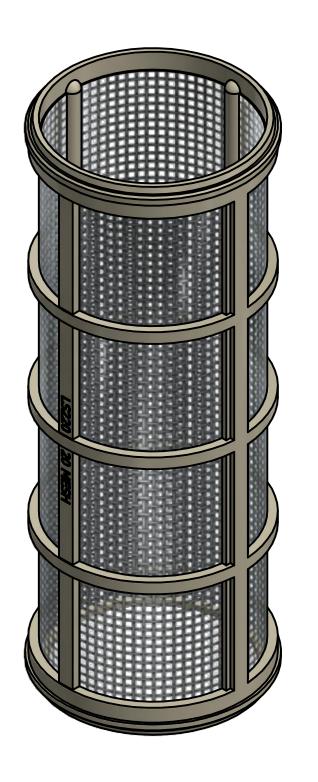

NOTE:

MATL: POLY RIBBED W/ 316SS SCREEN "P" SERIES ALL PP SCREEN

| PART NO. | MICRON | WREØ  | OPENING | RIB COLOR                |
|----------|--------|-------|---------|--------------------------|
| LS206    | 3360   | .035  | .132    | WHITE                    |
| LS212    | 1680   | .023  | .060    | BLACK                    |
| LS220    | 841    | .016  | .034    | BEIGE                    |
| LS230    | 595    | .012  | .021    | FLAME RED (RAL #3000)    |
| LS250    | 297    | .009  | .011    | GENTIAN BLUE (RAL #5010) |
| LS280    | 177    | .0055 | .007    | ZINC YELLOW (RAL #1018)  |
| LS2100   | 149    | .0045 | .005    | TRAFFIC GREEN (RAL#6024) |
| LS2120   | 116    | .0037 | .0046   | BLACK                    |
| LS2150   | 104    | .0026 | .0041   | PURE ORANGE (RAL #2004)  |
| LS212P   | 1680   | .032  | .066    | BLACK                    |
| LS220P   | 841    | .020  | .039    | BEIGE                    |
| LS250P   | 297    | .008  | .011    | GENTIAN BLUE (RAL #5010) |

BANJO CORPORATION 150 BANJO DRIVE, CRAWFORDSVILLE, IN 47933 WEB SITE: WWW.BANJOCORP.COM E-MAIL: BANJOSALES@IDEXCORP.COM

DESCRIPTION

2" LS SCREEN - 20 MESH

PART NUMBER

LS220

4

2