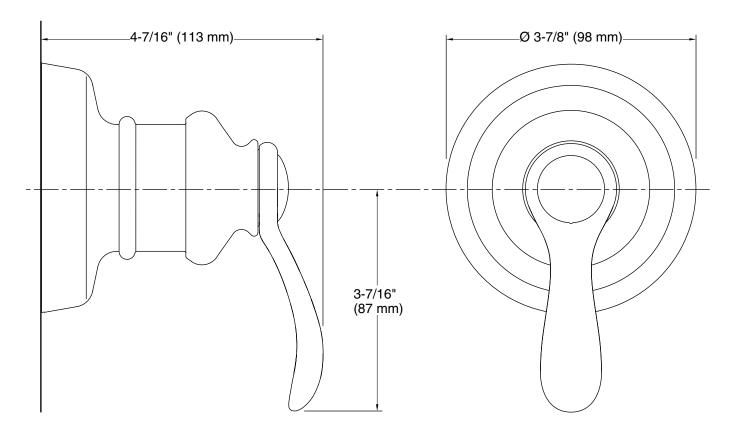

ensures consistent trim appearance, regardless of variability in valve rough-in.

### **Recommended Products/Accessories**

K-728-K 3/4" Two- or Three-Way Transfer Valve K-737-K 3/4" Two- or Three-Way Diverter Valve K-23723 Faucet cleaner





### **Codes/Standards**

ASME A112.18.1/CSA B125.1 ADA ICC/ANSI A117.1 CSA B651 OBC

## KOHLER<sup>®</sup> Faucet Lifetime Limited Warranty

See website for detailed warranty information.

### **Available Colors/Finishes**

Color tiles intended for reference only.

| Color | Code | Description             |
|-------|------|-------------------------|
|       | СР   | Polished Chrome         |
|       | BN   | Vibrant® Brushed Nickel |
|       | 2BZ  | Oil-Rubbed Bronze       |



# KOHLER. Faucets

Fairfax® Transfer Or Diverter Valve Trim K-T12189-4



### **Technical Information**

All product dimensions are nominal.

#### Notes

Install this product according to the installation instructions.

ADA, OBC, CSA B651 compliant when installed to the specific requirements of these regulations.