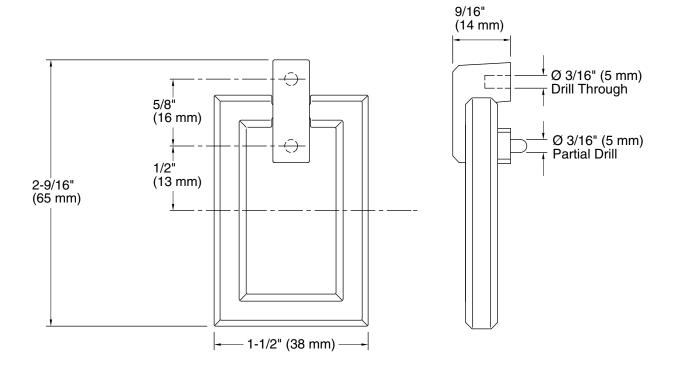

# Poplin® Marabou®

Rectangular Pull **K-99687** 

## **Technical Information**

All product dimensions are nominal.

Material: Metal