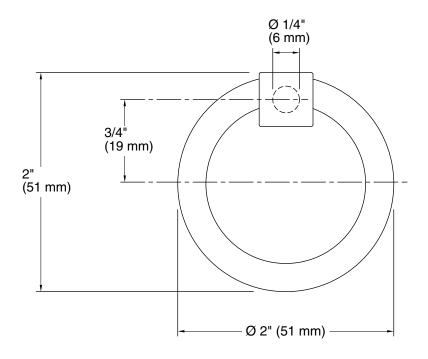

## **Technical Information**

All product dimensions are nominal.

Material: Metal