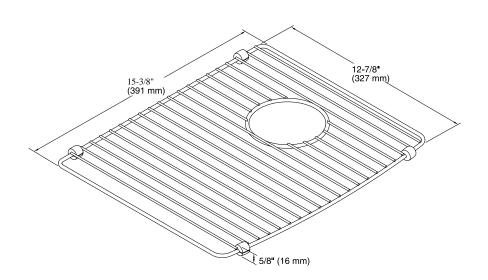

## **Technical Information**

All product dimensions are nominal.

Material: Stainless Steel