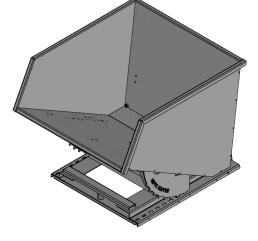

This Medium Duty Hippo Hopper has a 10 Gauge Carbon Steel watertight box with a 2" x 2" formed top rail and 3/16" formed steel base. All Hippo Hoppers have a two piece rocker that is designed to allow the hopper to rock back into position after dumping (the fewer parts, the fewer problems). Each hopper is also equipped with a pull-down handle, making the hopper easier and safer to dump. Standard finish - gray industrial paint - optional colors, powder coating and hot galvanizing finish also available.

## Customer Service: (832) 456-4516 or (832) 456-4522 Email: sales@hippohopper.com

The **Hippo Hopper** self-dumping hopper is the fastest, safest, easiest, and most economical way to load, transport and dump scrap and bulk material.