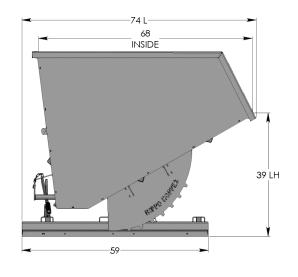

## **3 CUYD MEDIUM DUTY HOPPER**

| MODEL  | SIZE    | Weight   | L   | W   | Н   | LH  | CAPACITY  |
|--------|---------|----------|-----|-----|-----|-----|-----------|
| HH48MD | 3 CU YD | 885 lbs. | 74" | 64" | 59" | 39" | 4000 lbs. |

- Water tight 10 Gauge Carbon Steel Box with 3/4" drain plug
- 3/8" Laser cut single piece gear style rockers
- 3/16" Formed Steel Base: 50"W x 59"L
- Fork pocket opening: 40"W x 2.75"H
- Formed top rails: 2" x 2"
- Big & Easy pull-down handle release with safety chain