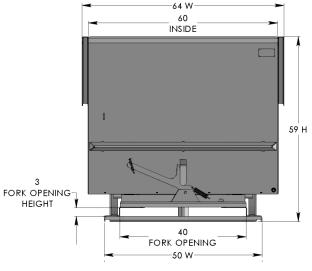

## **3 CUYD MEDIUM DUTY HOPPER**

| MODEL  | SIZE    | Weight   | L   | W   | Н   | LH  | CAPACITY  |
|--------|---------|----------|-----|-----|-----|-----|-----------|
| HH48MD | 3 CU YD | 885 lbs. | 74" | 64" | 59" | 39" | 4000 lbs. |

- Water tight 10 Gauge Carbon Steel Box with 3/4" drain plug
- 3/8" Laser cut single piece gear style rockers
- 3/16" Formed Steel Base: 50"W x 59"L
- Fork pocket opening: 40"W x 2.75"H
- Formed top rails: 2" x 2"
- Big & Easy pull-down handle release with safety chain