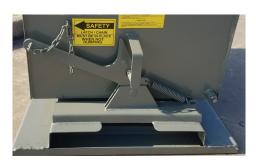

- Water tight 10 Gauge Carbon Steel Box with 3/4" drain plug
- 3/8" Laser cut single piece gear style rockers
- 3/16" Formed Steel Base: 50"W x 59"L
- Fork pocket opening: 40"W x 2.75"H
- Formed top rails: 2" x 2"
- Big & Easy pull-down handle release with safety chain

This Medium Duty Hippo Hopper has a 10 Gauge Carbon Steel watertight box with a 2" x 2" formed top rail and 3/16" formed steel base. All Hippo Hoppers have a two piece rocker that is designed to allow the hopper to rock back into position after dumping (the fewer parts, the fewer problems). Each hopper is also equipped with a pull-down handle, making the hopper easier and safer to dump. Standard finish - gray industrial paint - optional colors, powder coating and hot galvanizing finish also available.