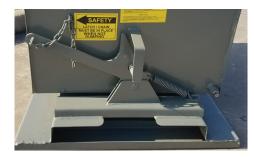

- Water tight 3/16" Carbon Steel Box with 3/4" drain plug
- 3/8" Laser cut single piece gear style rockers
- 1/4" Formed Steel Base: 50"W x 59"L
- Fork pocket opening: 40"W x 2.75"H
- Formed top rails: 2" x 2"
- Big & Easy pull-down handle release with safety chain

Our heavy duty line of hoppers is the work horse of the industry. Every Hippo Hopper has our unique pull down dump release for added safety, laser cut parts, watertight box and drain plug and will meet and exceed your scrap and bulk handling needs. These hoppers are designed to provide years of dependable service in the toughest applications. They will increase job efficiency, lower labor costs and reduce the possibility of work related back injuries.