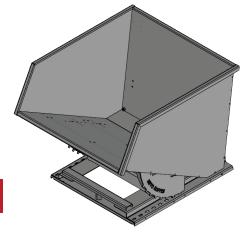

## **Specification Sheet for Hippo Hopper Model HH48HD**

## **3 CUYD HEAVY DUTY HOPPER**

| MODEL  | SIZE    | Weight    | L   | W   | Н   | LH  | CAPACITY  |
|--------|---------|-----------|-----|-----|-----|-----|-----------|
| HH48HD | 3 CU YD | 1182 lbs. | 74" | 64" | 59" | 39" | 6500 lbs. |

Our heavy duty line of hoppers is the work horse of the industry. Every Hippo Hopper has our unique pull down dump release for added safety, laser cut parts, watertight box and drain plug and will meet and exceed your scrap and bulk handling needs. These hoppers are designed to provide years of dependable service in the toughest applications. They will increase job efficiency, lower labor costs and reduce the possibility of work related back injuries.