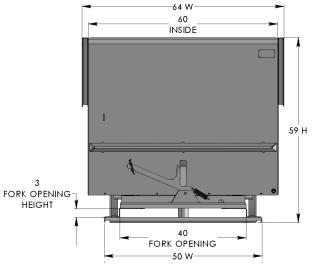

## **3 CUYD HEAVY DUTY HOPPER**

| MODEL  | SIZE    | Weight    | L   | W   | Н   | LH  | CAPACITY  |
|--------|---------|-----------|-----|-----|-----|-----|-----------|
| HH48HD | 3 CU YD | 1182 lbs. | 74" | 64" | 59" | 39" | 6500 lbs. |

- Water tight 3/16" Carbon Steel Box with 3/4" drain plug
- 3/8" Laser cut single piece gear style rockers
- 1/4" Formed Steel Base: 50"W x 59"L
- Fork pocket opening: 40"W x 2.75"H
- Formed top rails: 2" x 2"
- Big & Easy pull-down handle release with safety chain