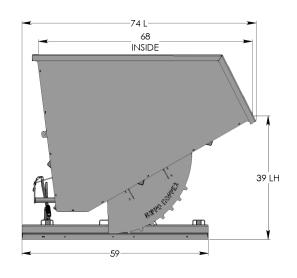

## **3 CUYD HEAVY DUTY HOPPER**

| MODEL  | SIZE    | Weight    | L   | W   | Н   | LH  | CAPACITY  |
|--------|---------|-----------|-----|-----|-----|-----|-----------|
| HH48HD | 3 CU YD | 1182 lbs. | 74" | 64" | 59" | 39" | 6500 lbs. |

- Water tight 3/16" Carbon Steel Box with 3/4" drain plug
- 3/8" Laser cut single piece gear style rockers
- 1/4" Formed Steel Base: 50"W x 59"L
- Fork pocket opening: 40"W x 2.75"H
- Formed top rails: 2" x 2"
- Big & Easy pull-down handle release with safety chain