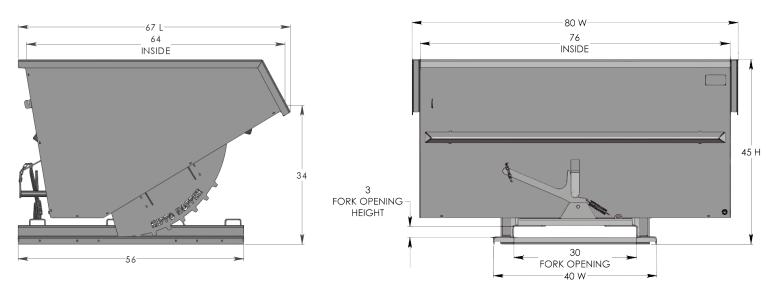

## **Specification Sheet for Hippo Hopper Model HH40LD**

2-1/2 CUYD LIGHT DUTY HOPPER

| MODEL  | SIZE          | Weight   | L   | W   | Н   | LH  | CAPACITY  |
|--------|---------------|----------|-----|-----|-----|-----|-----------|
| HH40LD | 2 - 1/2 CU YD | 680 lbs. | 67" | 80″ | 45″ | 34" | 2000 lbs. |

- Water tight 12 Gauge Carbon Steel Box with 3/4" drain plug
- 3/8" Laser cut single piece gear style rockers
- 3/16" Formed Steel Base: 40"W x 56"L
- Fork pocket opening: 30"W x 2.75"H
- Formed top rails: 2" x 2"
- · Big & Easy pull-down handle release with safety chain