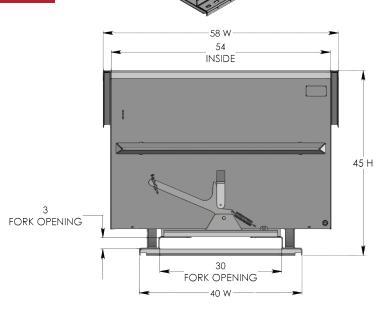

## 2 CU YD MEDIUM DUTY HOPPER

| MODE  | L  | SIZE    | Weight   | L   | W   | Н   | LH  | CAPACITY  |
|-------|----|---------|----------|-----|-----|-----|-----|-----------|
| HH32N | 1D | 2 CU YD | 687 lbs. | 67" | 58" | 45" | 34" | 4000 lbs. |

- Water tight 10 Gauge Carbon Steel Box with 3/4" drain plug
- 3/8" Laser cut single piece gear style rockers
- 3/16" Formed Steel Base: 40"W x 56"L
- Fork pocket opening: 30"W x 2.75"H
- Formed top rails: 2" x 2"
- Big & Easy pull-down handle release with safety chain

This Medium Duty Hippo Hopper has a 10 Gauge Carbon Steel watertight box with a 2" x 2" formed top rail and 3/16" formed steel base. All Hippo Hoppers have a two piece rocker that is designed to allow the hopper to rock back into position after dumping (the fewer parts, the fewer problems). Each hopper is also equipped with a pull-down handle, making the hopper easier and safer to dump. Standard finish - gray industrial paint - optional colors, powder coating and hot galvanizing finish also available.