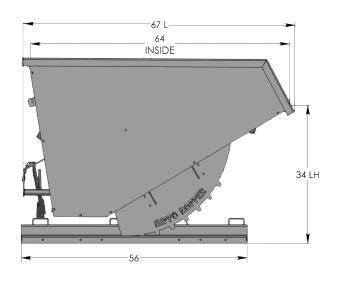

## 2 CU YD MEDIUM DUTY HOPPER

| MODE  | L  | SIZE    | Weight   | L   | W   | Н   | LH  | CAPACITY  |
|-------|----|---------|----------|-----|-----|-----|-----|-----------|
| HH32N | 1D | 2 CU YD | 687 lbs. | 67" | 58" | 45" | 34" | 4000 lbs. |

- Water tight 10 Gauge Carbon Steel Box with 3/4" drain plug
- 3/8" Laser cut single piece gear style rockers
- 3/16" Formed Steel Base: 40"W x 56"L
- Fork pocket opening: 30"W x 2.75"H
- Formed top rails: 2" x 2"
- Big & Easy pull-down handle release with safety chain

This Medium Duty Hippo Hopper has a 10 Gauge Carbon Steel watertight box with a 2" x 2" formed top rail and 3/16" formed steel base. All Hippo Hoppers have a two piece rocker that is designed to allow the hopper to rock back into position after dumping (the fewer parts, the fewer problems). Each hopper is also equipped with a pull-down handle, making the hopper easier and safer to dump. Standard finish - gray industrial paint - optional colors, powder coating and hot galvanizing finish also available.