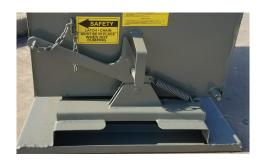

- Water tight 10 Gauge Carbon Steel Box with 3/4" drain plug
- 3/8" Laser cut single piece gear style rockers
- 3/16" Formed Steel Base: 40"W x 56"L
- Fork pocket opening: 30"W x 2.75"H
- Formed top rails: 2" x 2"
- Big & Easy pull-down handle release with safety chain

This Medium Duty Hippo Hopper has a 10 Gauge Carbon Steel watertight box with a 2" x 2" formed top rail and 3/16" formed steel base. All Hippo Hoppers have a two piece rocker that is designed to allow the hopper to rock back into position after dumping (the fewer parts, the fewer problems). Each hopper is also equipped with a pull-down handle, making the hopper easier and safer to dump. Standard finish - gray industrial paint - optional colors, powder coating and hot galvanizing finish also available.