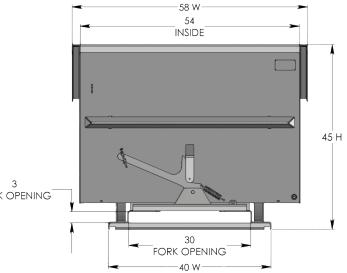

## 67 L 64 INSIDE 34 LH 34 LH 56

| MODEL  | SIZE    | Weight   | L   | W   | H   | LH  | CAPACITY  |
|--------|---------|----------|-----|-----|-----|-----|-----------|
| HH32HD | 2 CU YD | 912 lbs. | 67" | 58″ | 45″ | 34" | 6500 lbs. |

- Water tight 3/16" Carbon Steel Box with 3/4" drain plug
- 3/8" Laser cut single piece gear style rockers
- 1/4" Formed Steel Base: 40"W x 56"L
- Fork pocket opening: 30"W x 2.75"H
- Formed top rails: 2" x 2"
- · Big & Easy pull-down handle release with safety chain