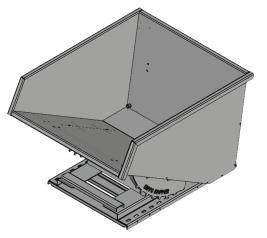

## **Specification Sheet for Hippo Hopper Model HH32HD**

**2 CUYD HEAVY DUTY HOPPER** 

- Water tight 3/16" Carbon Steel Box with 3/4" drain plug
- 3/8" Laser cut single piece gear style rockers
- 1/4" Formed Steel Base: 40"W x 56"L
- Fork pocket opening: 30"W x 2.75"H
- Formed top rails: 2" x 2"
- · Big & Easy pull-down handle release with safety chain

Our heavy duty line of hoppers is the work horse of the industry. Every Hippo Hopper has our unique pull down dump release for added safety, laser cut parts, watertight box and drain plug and will meet and exceed your scrap and bulk handling needs. These hoppers are designed to provide years of dependable service in the toughest applications. They will increase job efficiency, lower labor costs and reduce the possibility of work related back injuries.