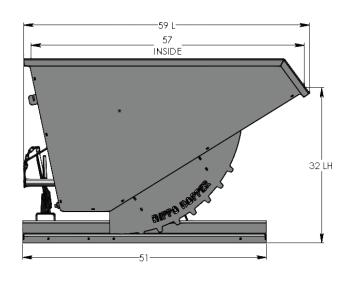

## 1-1/2 CU YD LIGHT DUTY HOPPER

| MODEL  | SIZE          | Weight   | L   | W   | Н   | LH  | CAPACITY  |
|--------|---------------|----------|-----|-----|-----|-----|-----------|
| HH24LD | 1 - 1/2 CU YD | 464 lbs. | 60" | 53" | 38" | 32" | 2000 lbs. |

- Water tight 12 Gauge Carbon Steel Box with 3/4" drain plug
- 3/8" Laser cut single piece gear style rockers
- 3/16" Formed Steel Base: 38"W x 50"L
- Fork pocket opening: 30"W x 2.75"H
- Formed top rails: 2" x 2"
- Big & Easy pull-down handle release with safety chain