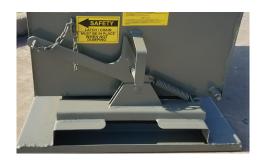

- Water tight 12 Gauge Carbon Steel Box with 3/4" drain plug
- 3/8" Laser cut single piece gear style rockers
- 3/16" Formed Steel Base: 38"W x 50"L
- Fork pocket opening: 30"W x 2.75"H
- Formed top rails: 2" x 2"
- Big & Easy pull-down handle release with safety chain

This Medium Duty Hippo Hopper has a 12 Gauge Carbon Steel watertight box with a 2" x 2" formed top rail and 3/16" formed steel base. All Hippo Hoppers have a two piece rocker that is designed to allow the hopper to rock back into position after dumping (the fewer parts, the fewer problems). Each hopper is also equipped with a pull-down handle, making the hopper easier and safer to dump. Standard finish - gray industrial paint - optional colors, powder coating and hot galvanizing finish also available.