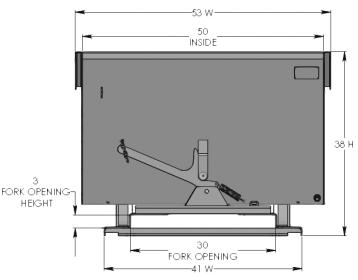

## 1-1/2 CU YD LIGHT DUTY HOPPER

| MODEL  | SIZE          | Weight   | L   | W   | Н   | LH  | CAPACITY  |
|--------|---------------|----------|-----|-----|-----|-----|-----------|
| HH24LD | 1 - 1/2 CU YD | 464 lbs. | 60" | 53" | 38" | 32" | 2000 lbs. |

- Water tight 12 Gauge Carbon Steel Box with 3/4" drain plug
- 3/8" Laser cut single piece gear style rockers
- 3/16" Formed Steel Base: 38"W x 50"L
- Fork pocket opening: 30"W x 2.75"H
- Formed top rails: 2" x 2"
- Big & Easy pull-down handle release with safety chain