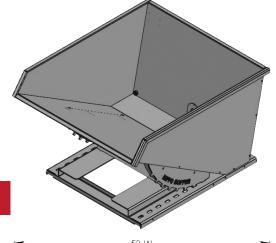

## **Specification Sheet for Hippo Hopper Model HH24LD**

## 1-1/2 CU YD LIGHT DUTY HOPPER

| MODEL  | SIZE          | Weight   | L   | W   | Н   | LH  | CAPACITY  |
|--------|---------------|----------|-----|-----|-----|-----|-----------|
| HH24LD | 1 - 1/2 CU YD | 464 lbs. | 60" | 53" | 38" | 32" | 2000 lbs. |

This Medium Duty Hippo Hopper has a 12 Gauge Carbon Steel watertight box with a 2" x 2" formed top rail and 3/16" formed steel base. All Hippo Hoppers have a two piece rocker that is designed to allow the hopper to rock back into position after dumping (the fewer parts, the fewer problems). Each hopper is also equipped with a pull-down handle, making the hopper easier and safer to dump. Standard finish - gray industrial paint - optional colors, powder coating and hot galvanizing finish also available.