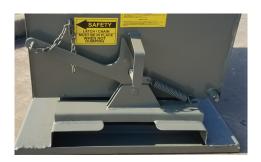

32

2.75 FORK OPENING HEIGHT

- Water tight 10 Gauge Carbon Steel Box with 3/4" drain plug
- 3/8" Laser cut single piece gear style rockers

51

- 3/16" Formed Steel Base: 41"W x 50"L
- Fork pocket opening: 30"W x 2.75"H
- Formed top rails: 1-1/2" x 1-1/2"
- · Big & Easy pull-down handle release with safety chain

30 FORK OPENING

41 W

38 H

This Medium Duty Hippo Hopper has a 10 Gauge Carbon Steel watertight box with a 2" x 2" formed top rail and 3/16" formed steel base. All Hippo Hoppers have a two piece rocker that is designed to allow the hopper to rock back into position after dumping (the fewer parts, the fewer problems). Each hopper is also equipped with a pull-down handle, making the hopper easier and safer to dump. Standard finish - gray industrial paint - optional colors, powder coating and hot galvanizing finish also available.