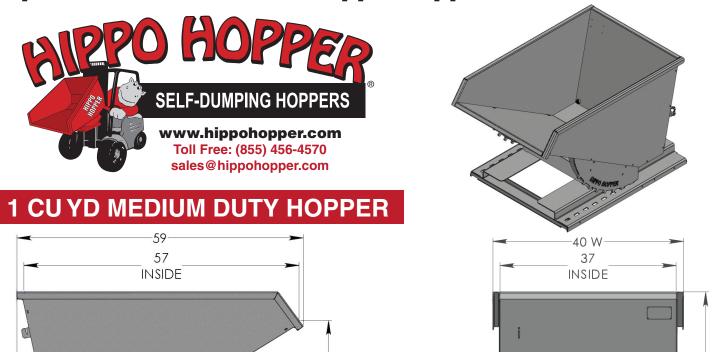

## **Specification Sheet for Hippo Hopper Model HH16MD**

| MODEL  | SIZE    | Weight   | L   | W   | Н   | LH  | CAPACITY  |
|--------|---------|----------|-----|-----|-----|-----|-----------|
| HH16MD | 1 CU YD | 477 lbs. | 59" | 40" | 38" | 32" | 4000 lbs. |

32

2.75 FORK OPENING HEIGHT

- Water tight 10 Gauge Carbon Steel Box with 3/4" drain plug
- 3/8" Laser cut single piece gear style rockers

51

- 3/16" Formed Steel Base: 41"W x 50"L
- Fork pocket opening: 30"W x 2.75"H
- Formed top rails: 1-1/2" x 1-1/2"
- · Big & Easy pull-down handle release with safety chain

30 FORK OPENING

41 W

38 H

This Medium Duty Hippo Hopper has a 10 Gauge Carbon Steel watertight box with a 2" x 2" formed top rail and 3/16" formed steel base. All Hippo Hoppers have a two piece rocker that is designed to allow the hopper to rock back into position after dumping (the fewer parts, the fewer problems). Each hopper is also equipped with a pull-down handle, making the hopper easier and safer to dump. Standard finish - gray industrial paint - optional colors, powder coating and hot galvanizing finish also available.