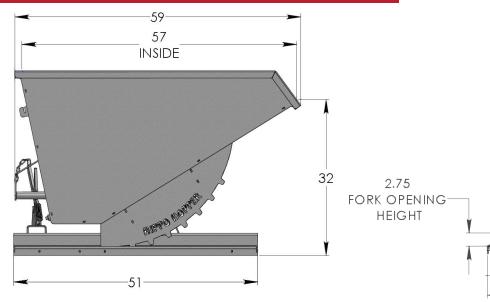

## **1 CUYD HEAVY DUTY HOPPER**

| MODEL  | SIZE    | Weight   | L   | W   | Н   | LH  | CAPACITY  |
|--------|---------|----------|-----|-----|-----|-----|-----------|
| HH16HD | 1 CU YD | 620 lbs. | 59" | 40" | 38" | 32" | 6500 lbs. |

- Water tight 3/16" Carbon Steel Box with 3/4" drain plug
- 3/8" Laser cut single piece gear style rockers
- 1/4" Formed Steel Base: 41"W x 50"L
- Fork pocket opening: 30"W x 2.75"H
- Formed top rails: 1-1/2" x 1-1/2"
- Big & Easy pull-down handle release with safety chain