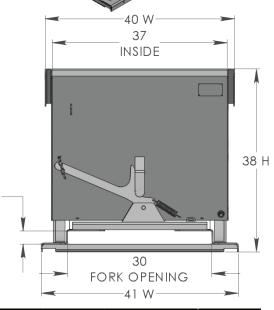

## **1 CUYD HEAVY DUTY HOPPER**

| MODEL  | SIZE    | Weight   | L   | W   | Н   | LH  | CAPACITY  |
|--------|---------|----------|-----|-----|-----|-----|-----------|
| HH16HD | 1 CU YD | 620 lbs. | 59" | 40" | 38" | 32" | 6500 lbs. |

- Water tight 3/16" Carbon Steel Box with 3/4" drain plug
- 3/8" Laser cut single piece gear style rockers
- 1/4" Formed Steel Base: 41"W x 50"L
- Fork pocket opening: 30"W x 2.75"H
- Formed top rails: 1-1/2" x 1-1/2"
- Big & Easy pull-down handle release with safety chain