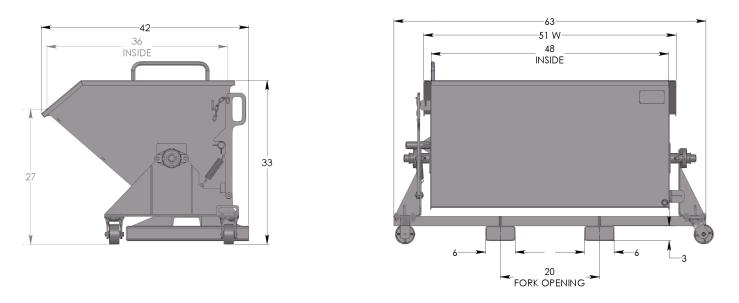

## **1 CUYD SELF-DUMPING FROG CART**

| MODEL     | SIZE    | Weight   | L   | W   | Н   | LH  | CAPACITY  |
|-----------|---------|----------|-----|-----|-----|-----|-----------|
| HH16FH-FB | 1 CU YD | 375 lbs. | 42″ | 63″ | 33″ | 27″ | 4500 lbs. |

- 4500 LB. Capacity
- 10 Gauge carbon steel watertight box with 3/4" drain plug
- Pull back handle release
- · Formed steel base with 4" casters and pivot dump bearing
- 3" x 6" fork pockets with dump security strap
- · Push handle standard

Extra wide and low 90 degree dump cart with push handle. Designed for the collection of scrap when floor space is limited and height is restricted. This hopper dumps to a full 90 degrees when attached to forklift. Along with our standard 1/2 and 1 cubic yard model custom sizes can be built to meet your specific application.