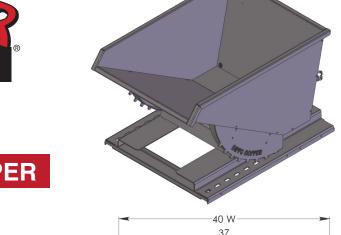

## 3/4 CUYD HEAVY DUTY HOPPER

| MODEL  | SIZE      | Weight   | L   | W   | Н   | LH  | CAPACITY  |
|--------|-----------|----------|-----|-----|-----|-----|-----------|
| HH12HD | 3/4 CU YD | 586 lbs. | 57" | 40" | 35" | 31" | 6500 lbs. |