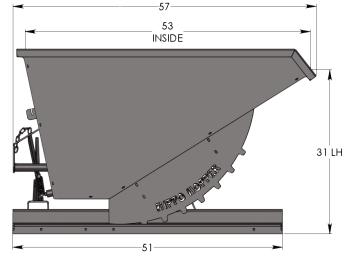

## 3/4 CUYD HEAVY DUTY HOPPER

| MODEL  | SIZE      | Weight   | L   | W   | Н   | LH  | CAPACITY  |
|--------|-----------|----------|-----|-----|-----|-----|-----------|
| HH12HD | 3/4 CU YD | 586 lbs. | 57" | 40" | 35" | 31" | 6500 lbs. |

- Water tight 3/16" Carbon Steel Box with 3/4" drain plug
- 3/8" Laser cut single piece gear style rockers
- 1/4" Formed Steel Base: 41"W x 50"L
- Fork pocket opening: 30"W x 2.75"H
- Formed top rails: 1-1/2" x 1-1/2"
- Big & Easy pull-down handle release with safety chain