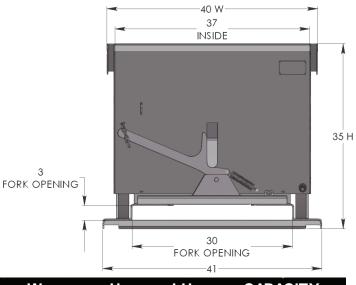

## 3/4 CUYD HEAVY DUTY HOPPER

| MODEL  | SIZE      | Weight   | L   | W   | Н   | LH  | CAPACITY  |
|--------|-----------|----------|-----|-----|-----|-----|-----------|
| HH12HD | 3/4 CU YD | 586 lbs. | 57" | 40" | 35" | 31" | 6500 lbs. |

- Water tight 3/16" Carbon Steel Box with 3/4" drain plug
- 3/8" Laser cut single piece gear style rockers
- 1/4" Formed Steel Base: 41"W x 50"L
- Fork pocket opening: 30"W x 2.75"H
- Formed top rails: 1-1/2" x 1-1/2"
- Big & Easy pull-down handle release with safety chain