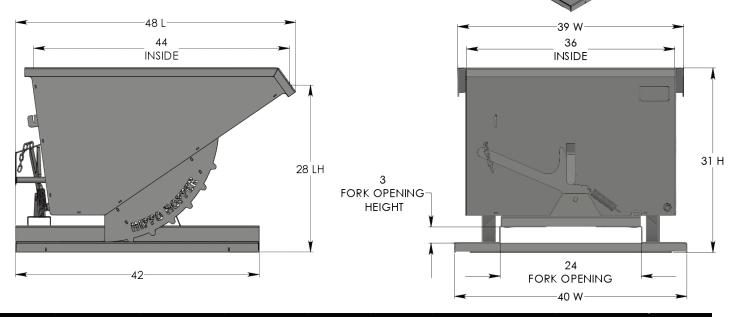

## 1/2 CU YD LIGHT DUTY HOPPER

| MODEL  | SIZE      | Weight   | L   | W   | Н   | LH  | CAPACITY  |
|--------|-----------|----------|-----|-----|-----|-----|-----------|
| HH08LD | 1/2 CU YD | 227 lbs. | 48" | 39" | 32" | 29" | 2000 lbs. |

- Water tight 12 Gauge Carbon Steel Box with 3/4" drain plug
- 3/8" Laser cut single piece gear style rockers
- 10 Gauge Formed Steel Base: 40"W x 41"L
- Fork pocket opening: 24"W x 2.75"H
- Formed top rails: 1-1/2" x 1-1/2"
- Big & Easy pull-down handle release with safety chain

This Light Duty Hippo Hopper has a 12 Gauge Carbon Steel watertight box with a 1-1/2" x 1-1/2" formed top rail and 10 Gauge formed steel base. All Hippo Hoppers have a two piece rocker that is designed to allow the hopper to rock back into position after dumping (the fewer parts, the fewer problems). Each hopper is also equipped with a pull-down handle, making the hopper easier and safer to dump. Standard finish - gray industrial paint - optional colors, powder coating and hot galvanizing finish also available.