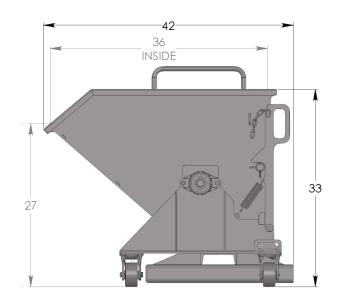

## 1/2 CUYD SELF-DUMPING FROG CART

| MODEL     | SIZE      | Weight   | L   | W   | Н   | LH  | CAPACITY  |
|-----------|-----------|----------|-----|-----|-----|-----|-----------|
| HH08FH-FB | 1/2 CU YD | 375 lbs. | 42" | 50" | 33" | 27" | 4500 lbs. |