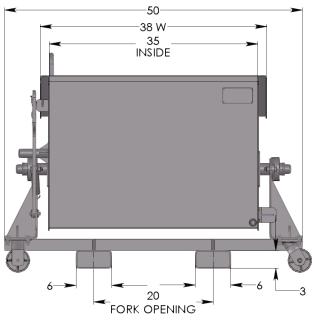

## 1/2 CUYD SELF-DUMPING FROG CART

| MODEL     | SIZE      | Weight   | L   | W   | Н   | LH  | CAPACITY  |
|-----------|-----------|----------|-----|-----|-----|-----|-----------|
| HH08FH-FB | 1/2 CU YD | 375 lbs. | 42" | 50" | 33" | 27" | 4500 lbs. |